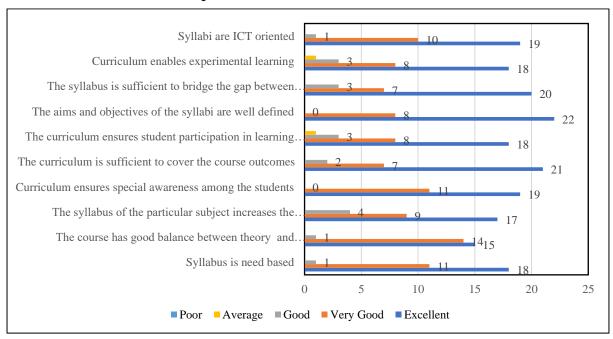

### TEACHERS FEEDBACK ON CURRICULUM-2021-22

Table 2: Teachers Feedback on Curriculum

| Sl.<br>No | Statement                                                                                                      | Excellent | Very<br>Good | Good | Average | Poor | Total |
|-----------|----------------------------------------------------------------------------------------------------------------|-----------|--------------|------|---------|------|-------|
| 1         | Syllabus is need based                                                                                         | 18        | 11           | 1    | 0       | 0    | 30    |
| 2         | The course has good balance between theory and practical                                                       | 15        | 14           | 1    | 0       | 0    | 30    |
| 3         | The syllabus of the particular subject increases the knowledge and perspective in the subject area             | 17        | 9            | 4    | 0       | 0    | 30    |
| 4         | Curriculum ensures special awareness among the students                                                        | 19        | 11           | 0    | 0       | 0    | 30    |
| 5         | The curriculum is sufficient to cover the course outcomes                                                      | 21        | 7            | 2    | 0       | 0    | 30    |
| 6         | The curriculum ensures student participation in learning process                                               | 18        | 8            | 3    | 1       | 0    | 30    |
| 7         | The aims and objectives of the syllabi are well defined                                                        | 22        | 8            | 0    | 0       | 0    | 30    |
| 8         | The syllabus is sufficient to bridge the gap between industry standards/current global scenarios and academics | 20        | 7            | 3    | 0       | 0    | 30    |
| 9         | Curriculum enables experimental learning                                                                       | 18        | 8            | 3    | 1       | 0    | 30    |
| 10        | Syllabi are ICT oriented                                                                                       | 19        | 10           | 1    | 0       | 0    | 30    |

### **Graph Teachers Feedback on Curriculum**

ಶ್ರೀ ಸಂಗಮೇಶ್ವರ ಶಿಕ್ಷಣ ಸಂಸ್ಥೆಯ

### Feedback analysis Summary Report

From the above table and graph, it can be seen that:

- 62.33% staff members have expressed that the curriculum is as per the needs of the students, they also shown their stratification about course outcomes and their clarity. staff members shown their overall satisfaction with response Excellentaboutcurriculum and its outcomes.
- 31.00% staff members have expressed that the curriculum is as per the needs of the students, they also shown their stratification about course outcomes and their clarity. staff members shown their overall satisfaction with response Very Goodaboutcurriculum and its outcomes.
- 6.00% staff members have expressed that the curriculum is as per the needs of the students, they also shown their stratification about course outcomes and their clarity.
   staff members shown their overall satisfaction with response Good about curriculum and its outcomes.
- 0.67% staff members have expressed that the curriculum is as per the needs of the students, they also shown their stratification about course outcomes and their clarity.
   staff members shown their overall satisfaction with response Average about curriculum and its outcomes.