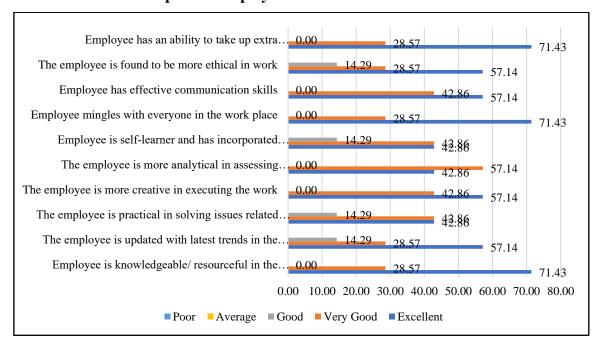

### EMPLOYERS FEEDBACK ON CURRICULUM -2021-22

Table 4: Employers Feedback on Curriculum

| Sl.<br>No | Statement                                                                                                        | Excellent | Very<br>Good | Good | Average | Poor | Total |
|-----------|------------------------------------------------------------------------------------------------------------------|-----------|--------------|------|---------|------|-------|
| 1         | Employee is knowledgeable/<br>resourceful in the work held                                                       | 5         | 2            | 0    | 0       | 0    | 7     |
| 2         | The employee is updated with latest trends in the fields                                                         | 4         | 2            | 1    | 0       | 0    | 7     |
| 3         | The employee is practical in solving issues related to work                                                      | 3         | 3            | 1    | 0       | 0    | 7     |
| 4         | The employee is more creative in executing the work                                                              | 4         | 3            | 0    | 0       | 0    | 7     |
| 5         | The employee is more analytical in assessing situations                                                          | 3         | 4            | 0    | 0       | 0    | 7     |
| 6         | Employee is self-learner and has incorporated methods while working                                              | 3         | 3            | 1    | 0       | 0    | 7     |
| 7         | Employee mingles with everyone in the work place                                                                 | 5         | 2            | 0    | 0       | 0    | 7     |
| 8         | Employee has effective communication skills                                                                      | 4         | 3            | 0    | 0       | 0    | 7     |
| 9         | The employee is found to be more ethical in work                                                                 | 4         | 2            | 1    | 0       | 0    | 7     |
| 10        | Employee has an ability to take up<br>extra responsibility and a readiness<br>in handling challenging situations | 5         | 2            | 0    | 0       | 0    | 7     |

### Graph 0.0: Employers Feedback on Curriculum

ಶ್ರೀ ಸಂಗಮೇಶ್ವರ ಶಿಕ್ಷಣ ಸಂಸ್ಥೆಯ

### Feedback Analysis Summary Report

From the above table and graph, it can be seen that:

- 57.14% Employers have expressed (Excellent) that the curriculum by RCU, Belagavi is a s per the needs of the employment, as it enhances knowledge and skills require for the work. Expressed that it helps to work in team and contribute to the society.
- 37.14% Employers have expressed (Very Good) that the curriculum by RCU, Belagavi is a s per the needs of the employment, as it enhances knowledge and skills require for the work. Expressed that it helps to work in team and contribute to the society.
- 5.71% Employers have expressed (Good) that the curriculum by RCU, Belagavi is a s per the needs of the employment, as it enhances knowledge and skills require for the work. Expressed that it helps to work in team and contribute to the society.