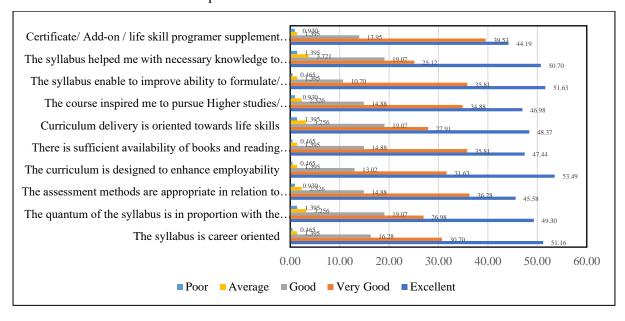

#### STUDENTS FEEDBACK ON CURRICULUM-2021-22

Table 1.Students Feedback on Curriculum

| Sl.<br>No | Statement                                                                                    | Excellent | Very<br>Good | Good | Average | Poor | Total |
|-----------|----------------------------------------------------------------------------------------------|-----------|--------------|------|---------|------|-------|
| 1         | The syllabus is career oriented                                                              | 110       | 66           | 35   | 3       | 1    | 215   |
| 2         | The quantum of the syllabus is in proportion with the time frame                             | 106       | 58           | 41   | 7       | 3    | 215   |
| 3         | The assessment methods are appropriate in relation to the course                             | 98        | 78           | 32   | 5       | 2    | 215   |
| 4         | The curriculum is designed to enhance employability                                          | 115       | 68           | 28   | 3       | 1    | 215   |
| 5         | There is sufficient availability of<br>books and reading materials<br>prescribed in syllabus | 102       | 77           | 32   | 3       | 1    | 215   |
| 6         | Curriculum delivery is oriented towards life skills                                          | 104       | 60           | 41   | 7       | 3    | 215   |
| 7         | The course inspired me to pursue Higher studies/ Research work                               | 101       | 75           | 32   | 5       | 2    | 215   |
| 8         | The syllabus enable to improve ability to formulate/ analyse/solve problems                  | 111       | 77           | 23   | 3       | 1    | 215   |
| 9         | The syllabus helped me with<br>necessary knowledge to meet<br>company/ Industry requirements | 109       | 54           | 41   | 8       | 3    | 215   |
| 10        | Certificate/ Add-on / life skill<br>programer supplement the<br>curriculum                   | 95        | 85           | 30   | 3       | 2    | 215   |

Graph 1. Students Feedback on Curriculum

ಶೀ ಸಂಗಮೇಶ್ವರ ಶಿಕ್ಷಣ ಸಂಸ್ಥೆಯ

ಹಾಗೂ ವಾಣಿಜ್ಯ ಮಹಾವಿದ್ಯಾ ಚಡಚಣ-586205

ಜಿ॥ ವಿಜಯಪುರ.

SHRI SANGAMESHWAR SHIKSHANA SAMSTHA'S

### Feedback analysis Summary Report

From the above table and graph, it can be seen that:

- 48.88% students shown their overall satisfaction with response **Excellent** about curriculum and its outcomes.
- 32.47% students shown their overall satisfaction with response Very Good about curriculum and its outcomes.
- 15.58% students shown their overall satisfaction with response **Good**aboutcurriculum and its outcomes.
- 2.19% students shown their overall satisfaction with response Average about curriculum and its outcomes.
- 0.88% students shown their overall satisfaction with response **Poor** about curriculum and its outcomes.