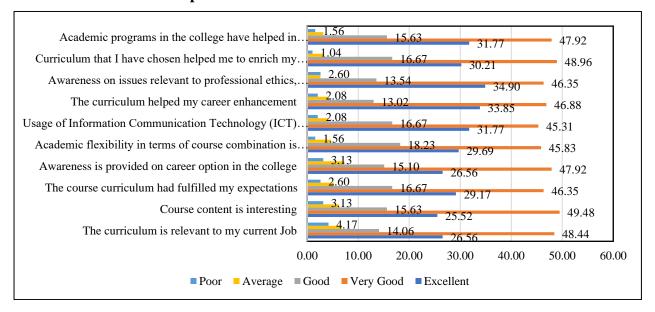

#### **ALUMNI FEEDBACK ON CURRICULUM -2021-22**

Table 3: Alumni Feedback on Curriculum

| Sl.No | Statement                                                                                                                                           | Excellent | Very<br>Good | Good | Average | Poor | Total |
|-------|-----------------------------------------------------------------------------------------------------------------------------------------------------|-----------|--------------|------|---------|------|-------|
| 1     | The curriculum is relevant to my current Job                                                                                                        | 61        | 55           | 8    | 0       | 0    | 124   |
| 2     | Course content is interesting                                                                                                                       | 67        | 48           | 7    | 1       | 1    | 124   |
| 3     | The course curriculum had fulfilled my expectations                                                                                                 | 73        | 45           | 5    | 1       | 0    | 124   |
| 4     | Awareness is provided on career option in the college                                                                                               | 58        | 65           | 1    | 0       | 0    | 124   |
| 5     | Academic flexibility in terms of course combination is offered in the college                                                                       | 71        | 42           | 9    | 1       | 1    | 124   |
| 6     | Usage of Information Communication Technology (ICT) for teaching and learning is effective                                                          | 77        | 47           | 0    | 0       | 0    | 124   |
| 7     | The curriculum helped my career enhancement                                                                                                         | 63        | 56           | 5    | 0       | 0    | 124   |
| 8     | Awareness on issues relevant to professional ethics, gender, human values, environment and the sustainability as provided effective through syllabi | 70        | 41           | 8    | 3       | 2    | 124   |
| 9     | Curriculum that I have chosen helped me to enrich my life skill                                                                                     | 66        | 44           | 11   | 2       | 1    | 124   |
| 10    | Academic programs in the college have helped in participating global employment markets                                                             | 68        | 39           | 15   | 1       | 1    | 124   |

Graph 0. 0 Alumni Feedback on Curriculum

**ಚ**ಡಚಣ-586205

ಜಿ॥ ವಿಜಯಪುರ.

ವಾಣಿಜೀ ಮಹಾವಿದ್ಯಾ

Telephone: 08422-278479 Fax: 08422-278479

SHRI SANGAMESHWAR SHIKSHANA SAMSTHA'S

### Feedback analysis Summary Report

From the above table and graph, it can be seen that:

- 30.00% alumni members have given their satisfaction with response Excellent about curriculum and its relevance to their current career growth.
- 47.34% alumni members have given their satisfaction with response Very Good about curriculum and its relevance to their current career growth.
- 15.52% alumni members have given their satisfaction with response Good about curriculum and its relevance to their current career growth.
- 4.74% alumni members have given their satisfaction with response Average about curriculum and its relevance to their current career growth.
- 2.40% alumni members have given their satisfaction with response Poor about curriculum and its relevance to their current career growth.