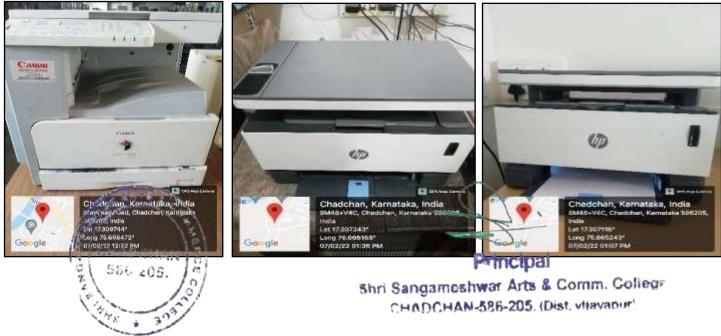

**ILMS-SOFTWARE** 

30

**Smart Room** 

animpte Chadchan, Karnataka, India 8M68+667, Chadchan, Kamataka 586205, India Lat 17.307976\* Long 75.885335" 05/02/22 01:46 PM

**MULTIPLE PRINTER** 

CHADCHAN-586-205. (Dist. vilavaour)