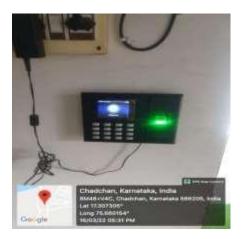

#### **ID Card Machine**

**Bar Code Scanner** 

Fax

**Movement Register** 

Scanner

Principal

Shri Sangameshwar Arts & Comm. College CHADCHAN-586-205. (Dist. vliavaour)