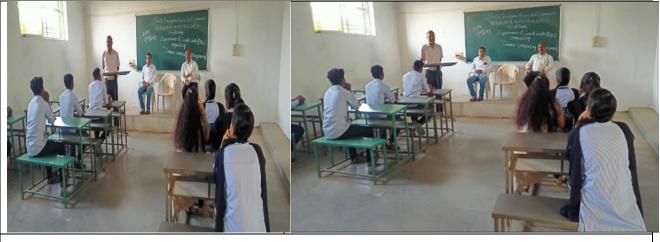

Department of Physical Education and Sports (An IQAC Initiative) organized workshop on "Career one day counseling and Guidance". Dharmraj. Kumbar, Dept. of BCA was the guest and speaker, guided students about making future. career in Dr.M.S.Magangeri, Shri.S.S.Awati and Prof.Rashmi Gajakosh were also 30 student present.

#### **Activity Report**

Department of social work (BSW), Shree sangameshwar arts commerce college chadchan, A programme had been conducted on the topic "Career counseling" for BSW final year students. Dr.Murugesha K.M. Head, Department of economics shree sangameshwar arts and Commerce College was resource person and taught about job opportunities after completion of degree and also taught about how to prepare for A interview after completion of degree in detail. Total 20 students were attended and got benefited out of it. The main aim of this Programme was to help the students to choose their right career path, and enhance required skills and techniques pertaining to it.