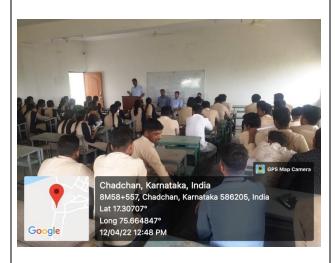

Department of Physical Education and Sports (An IQAC Initiative) organized workshop on "Career one day counseling and Guidance". Dharmraj. Kumbar, Dept. of BCA was the guest and speaker, guided students about making future. career in Dr.M.S.Magangeri, Shri.S.S.Awati and Prof.Rashmi Gajakosh were also 30 student present.