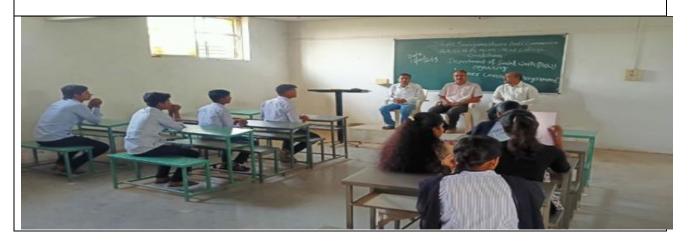

Department of Physical Education and Sports (An IQAC Initiative) organized workshop on "Career one day counseling and Guidance". Dharmraj. Kumbar, Dept. of BCA was the guest and speaker, guided students about making future. career in Dr.M.S.Magangeri, Shri.S.S.Awati and Prof.Rashmi Gajakosh were also 30 student present.

#### **Activity Report**

Department of social work (BSW), Shree sangameshwar arts commerce college chadchan, A programme had been conducted on the topic "Career counseling" for BSW final year students. Dr.Murugesha K.M. Head, Department of economics shree sangameshwar arts and Commerce College was resource person and taught about job opportunities after completion of degree and also taught about how to prepare for A interview after completion of degree in detail. Total 20 students were attended and got benefited out of it. The main aim of this Programme was to help the students to choose their right career path, and enhance required skills and techniques pertaining to it.