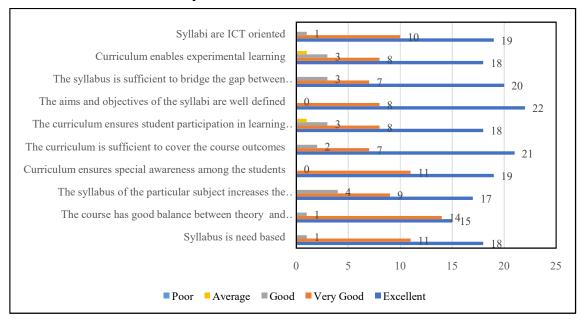

#### **TEACHERS FEEDBACK ON CURRICULUM-2022-23**

Table 2: Teachers Feedback on Curriculum

| Sl.<br>No | Statement                                                                                                      | Excellent | Very<br>Good | Good | Average | Poor | Total |
|-----------|----------------------------------------------------------------------------------------------------------------|-----------|--------------|------|---------|------|-------|
| 1         | Syllabus is need based                                                                                         | 18        | 11           | 1    | 0       | 0    | 30    |
| 2         | The course has good balance between theory and practical                                                       | 15        | 14           | 1    | 0       | 0    | 30    |
| 3         | The syllabus of the particular subject increases the knowledge and perspective in the subject area             | 17        | 9            | 4    | 0       | 0    | 30    |
| 4         | Curriculum ensures special awareness among the students                                                        | 19        | 11           | 0    | 0       | 0    | 30    |
| 5         | The curriculum is sufficient to cover the course outcomes                                                      | 21        | 7            | 2    | 0       | 0    | 30    |
| 6         | The curriculum ensures student participation in learning process                                               | 18        | 8            | 3    | 1       | 0    | 30    |
| 7         | The aims and objectives of the syllabi are well defined                                                        | 22        | 8            | 0    | 0       | 0    | 30    |
| 8         | The syllabus is sufficient to bridge the gap between industry standards/current global scenarios and academics | 20        | 7            | 3    | 0       | 0    | 30    |
| 9         | Curriculum enables experimental learning                                                                       | 18        | 8            | 3    | 1       | 0    | 30    |
| 10        | Syllabi are ICT oriented                                                                                       | 19        | 10           | 1    | 0       | 0    | 30    |

### **Graph Teachers Feedback on Curriculum**

ಶ್ರೀ ಸಂಗಮೇಶ್ವರ ಶಿಕ್ಷಣ ಸಂಸ್ಥೆಯ

ಶ್ರೀ ಸಂಗಮೇಶ್ವರ ಕಲಾ ಹಾಗೂ ವಾಣಿಜ್ಯ ಮಹಾವಿದ್ಯಾಲಯ

Telephone: 08422-278479 Fax: 08422-278479

Principal Cell: 9449169016, 9686565485

ಚಡಚಣ-586205 ಜಿ ವಿಜಯಪುರ.

### Feedback analysis Summary Report

From the above table and graph, it can be seen that:

- 62.33% staff members have expressed that the curriculum is as per the needs of the students, they also shown their stratification about course outcomes and their clarity.
   staff members shown their overall satisfaction with response Excellentaboutcurriculum and its outcomes.
- 31.00% staff members have expressed that the curriculum is as per the needs of the students, they also shown their stratification about course outcomes and their clarity.
   staff members shown their overall satisfaction with response Very Goodaboutcurriculum and its outcomes.
- 6.00%staff members have expressed that the curriculum is as per the needs of the students, they also shown their stratification about course outcomes and their clarity.
   staff members shown their overall satisfaction with response Good about curriculum and its outcomes.
- 0.67%staff members have expressed that the curriculum is as per the needs of the students, they also shown their stratification about course outcomes and their clarity.
   staff members shown their overall satisfaction with response Average about curriculum and its outcomes.