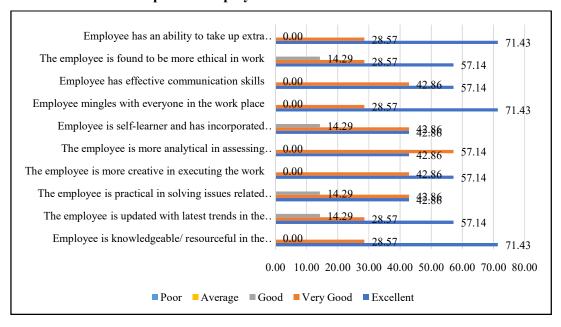

### **EMPLOYERS FEEDBACK ON CURRICULUM -2022-23**

Table 4: Employers Feedback on Curriculum

| Sl. | Cable 4. Emple                                                                                                   |           | Very |      |         | D    | T 4 1 |
|-----|------------------------------------------------------------------------------------------------------------------|-----------|------|------|---------|------|-------|
| No  | Statement                                                                                                        | Excellent | Good | Good | Average | Poor | Total |
| 1   | Employee is knowledgeable/ resourceful in the work held                                                          | 5         | 2    | 0    | 0       | 0    | 7     |
| 2   | The employee is updated with latest trends in the fields                                                         | 4         | 2    | 1    | 0       | 0    | 7     |
| 3   | The employee is practical in solving issues related to work                                                      | 3         | 3    | 1    | 0       | 0    | 7     |
| 4   | The employee is more creative in executing the work                                                              | 4         | 3    | 0    | 0       | 0    | 7     |
| 5   | The employee is more analytical in assessing situations                                                          | 3         | 4    | 0    | 0       | 0    | 7     |
| 6   | Employee is self-learner and has incorporated methods while working                                              | 3         | 3    | 1    | 0       | 0    | 7     |
| 7   | Employee mingles with everyone in the work place                                                                 | 5         | 2    | 0    | 0       | 0    | 7     |
| 8   | Employee has effective communication skills                                                                      | 4         | 3    | 0    | 0       | 0    | 7     |
| 9   | The employee is found to be more ethical in work                                                                 | 4         | 2    | 1    | 0       | 0    | 7     |
| 10  | Employee has an ability to take up<br>extra responsibility and a readiness<br>in handling challenging situations | 5         | 2    | 0    | 0       | 0    | 7     |

### Graph 0.0: Employers Feedback on Curriculum

E-mail: ssaccollege\_chadchan@yahoo.com & ssaccollege@gmail.com Website: www.ssacollegechadchan.com Principal: schoragi@gmail.com

ಶ್ರೀ ಸಂಗಮೇಶ್ವರ ಶಿಕ್ಷಣ ಸಂಸ್ಥೆಯ

### Feedback Analysis Summary Report

From the above table and graph, it can be seen that:

- 57.14% Employers have expressed (Excellent) that the curriculum by RCU, Belagavi is a s per the needs of the employment, as it enhances knowledge and skills require for the work. Expressed that it helps to work in team and contribute to the society.
- 37.14% Employers have expressed (Very Good) that the curriculum by RCU, Belagavi is a s per the needs of the employment, as it enhances knowledge and skills require for the work. Expressed that it helps to work in team and contribute to the society.
- 5.71% Employers have expressed (Good) that the curriculum by RCU, Belagavi is a s per the needs of the employment, as it enhances knowledge and skills require for the work. Expressed that it helps to work in team and contribute to the society.