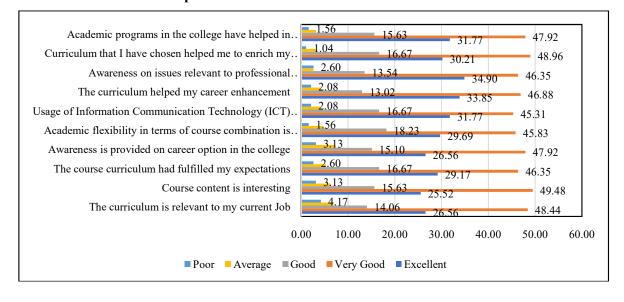

#### **ALUMNI FEEDBACK ON CURRICULUM -2022-23**

Table 3: Alumni Feedback on Curriculum

| Sl.No | Statement                                                                                                                                           | Excellent | Very<br>Good | Good | Average | Poor | Total |
|-------|-----------------------------------------------------------------------------------------------------------------------------------------------------|-----------|--------------|------|---------|------|-------|
| 1     | The curriculum is relevant to my current Job                                                                                                        | 61        | 55           | 8    | 0       | 0    | 124   |
| 2     | Course content is interesting                                                                                                                       | 67        | 48           | 7    | 1       | 1    | 124   |
| 3     | The course curriculum had fulfilled my expectations                                                                                                 | 73        | 45           | 5    | 1       | 0    | 124   |
| 4     | Awareness is provided on career option in the college                                                                                               | 58        | 65           | 1    | 0       | 0    | 124   |
| 5     | Academic flexibility in terms of course combination is offered in the college                                                                       | 71        | 42           | 9    | 1       | 1    | 124   |
| 6     | Usage of Information Communication Technology (ICT) for teaching and learning is effective                                                          | 77        | 47           | 0    | 0       | 0    | 124   |
| 7     | The curriculum helped my career enhancement                                                                                                         | 63        | 56           | 5    | 0       | 0    | 124   |
| 8     | Awareness on issues relevant to professional ethics, gender, human values, environment and the sustainability as provided effective through syllabi | 70        | 41           | 8    | 3       | 2    | 124   |
| 9     | Curriculum that I have chosen helped me to enrich my life skill                                                                                     | 66        | 44           | 11   | 2       | 1    | 124   |
| 10    | Academic programs in the college have helped in participating global employment markets                                                             | 68        | 39           | 15   | 1       | 1    | 124   |

Graph 0. 0 Alumni Feedback on Curriculum

E-mail: ssaccollege\_chadchan@yahoo.com & ssaccollege@gmail.com Website: www.ssacollegechadchan.com Principal: schoragi@gmail.com

ಶ್ರೀ ಸಂಗಮೇಶ್ವರ ಶಿಕ್ಷಣ ಸಂಸ್ಥೆಯ

ಶೀ ಸಂಗಮೇಶ್ವರ ಕಲಾ ಹಾಗೂ ವಾಣಿಜ್ಯ ಮಹಾವಿದ್ಯಾಲಯ

## Feedback analysis Summary Report

From the above table and graph, it can be seen that:

- 30.00% alumni members have given their satisfaction with response Excellent about curriculum and its relevance to their current career growth.
- 47.34% alumni members have given their satisfaction with response Very Good about curriculum and its relevance to their current career growth.
- 15.52% alumni members have given their satisfaction with response Good about curriculum and its relevance to their current career growth.
- 4.74% alumni members have given their satisfaction with response Average about curriculum and its relevance to their current career growth.
- 2.40% alumni members have given their satisfaction with response Poor about curriculum and its relevance to their current career growth.