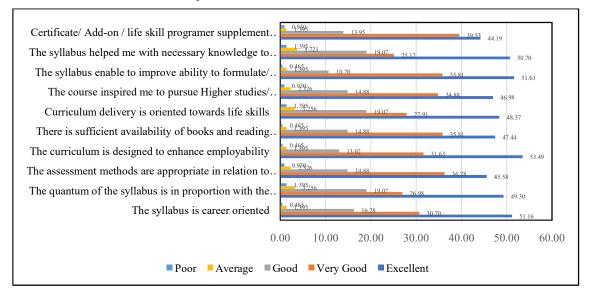

#### STUDENTS FEEDBACK ON CURRICULUM-2022-23

Table 1.Students Feedback on Curriculum

| Sl.<br>No | Statement                                                                                    | Excellent | Very<br>Good | Good | Average | Poor | Total |
|-----------|----------------------------------------------------------------------------------------------|-----------|--------------|------|---------|------|-------|
| 1         | The syllabus is career oriented                                                              | 110       | 66           | 35   | 3       | 1    | 215   |
| 2         | The quantum of the syllabus is in proportion with the time frame                             | 106       | 58           | 41   | 7       | 3    | 215   |
| 3         | The assessment methods are appropriate in relation to the course                             | 98        | 78           | 32   | 5       | 2    | 215   |
| 4         | The curriculum is designed to enhance employability                                          | 115       | 68           | 28   | 3       | 1    | 215   |
| 5         | There is sufficient availability of<br>books and reading materials<br>prescribed in syllabus | 102       | 77           | 32   | 3       | 1    | 215   |
| 6         | Curriculum delivery is oriented towards life skills                                          | 104       | 60           | 41   | 7       | 3    | 215   |
| 7         | The course inspired me to pursue Higher studies/ Research work                               | 101       | 75           | 32   | 5       | 2    | 215   |
| 8         | The syllabus enable to improve ability to formulate/ analyse/ solve problems                 | 111       | 77           | 23   | 3       | 1    | 215   |
| 9         | The syllabus helped me with necessary knowledge to meet company/ Industry requirements       | 109       | 54           | 41   | 8       | 3    | 215   |
| 10        | Certificate/ Add-on / life skill<br>programer supplement the<br>curriculum                   | 95        | 85           | 30   | 3       | 2    | 215   |

Graph 1. Students Feedback on Curriculum

E-mail: ssaccollege\_chadchan@yahoo.com & ssaccollege@gmail.com Website: www.ssacollegechadchan.com Principal: schoragi@gmail.com

ಶ್ರೀ ಸಂಗಮೇಶ್ವರ ಶಿಕ್ಷಣ ಸಂಸ್ಥೆಯ

ಶ್ರೀ ಸಂಗಮೇಶ್ವರ ಕಲಾ ಹಾಗೂ ವಾಣಿಜ್ಯ ಮಹಾವಿದ್ಯಾಲಯ

## Feedback analysis Summary Report

From the above table and graph, it can be seen that:

- 48.88% students shown their overall satisfaction with response **Excellent** about curriculum and its outcomes.
- 32.47% students shown their overall satisfaction with response **Very Good** about curriculum and its outcomes.
- 15.58% students shown their overall satisfaction with response **Good**aboutcurriculum and its outcomes.
- 2.19% students shown their overall satisfaction with response **Average** about curriculum and its outcomes.
- 0.88% students shown their overall satisfaction with response **Poor** about curriculum and its outcomes.