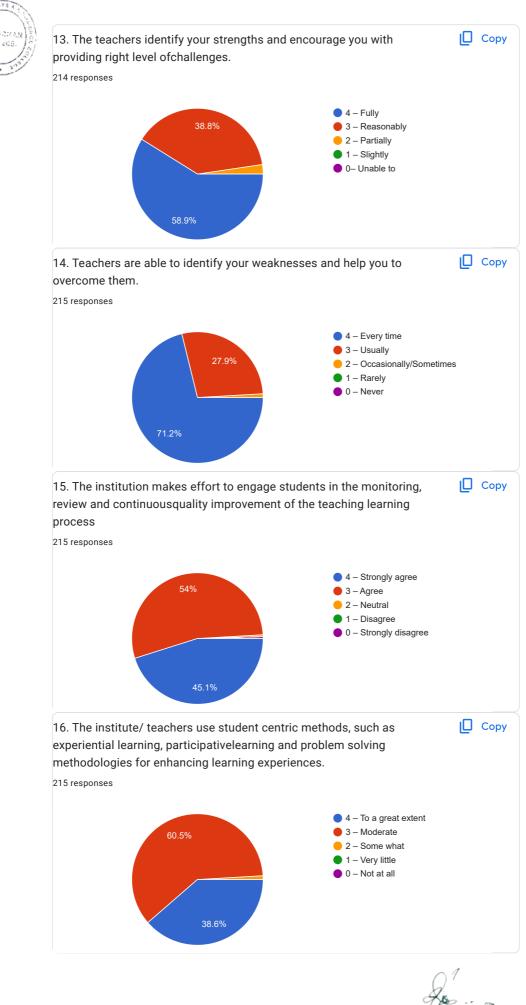

Mark only one oval.

- 4 Every time
  3 Usually
  2 Occasionally/Sometimes
  1- Rarely
- 🔵 0 Never
- 20. 13. The teachers identify your strengths and encourage you with providing right level of challenges.

Mark only one oval.

- 🗍 4 Fully
- 🔵 3 Reasonably
- 🔵 2 Partially
- 🔵 1 Slightly
- 🔵 0– Unable to
- 21. 14. Teachers are able to identify your weaknesses and help you to overcome them.

Principal If Sangameshwar Arts & Comm. College Chedchan-586205 Dist: Vijayapur

- 🔵 3 Usually
- 2 Occasionally/Sometimes
- 🔵 1 Rarely
- 🔵 0 Never

15. The institution makes effort to engage students in the monitoring, review and continuousquality improvement of the teaching learning process

Mark only one oval.

🔵 4 – Strongly agree

- 🔵 3 Agree
- 🔵 2 Neutral
- 🔵 1 Disagree
- 🕖 0 Strongly disagree
- 23. 16. The institute/ teachers use student centric methods, such as experiential learning, participativelearning and problem solving methodologies for enhancing learning experiences.

Mark only one oval.

- 🔵 4 To a great extent
- 🔵 3 Moderate
- 2 Some what
- 🔵 1 Very little
- 🔵 0 Not at all
- 24. 17. Teachers encourage you to participate in extracurricular activities.

Mark only one oval.

- 🔵 4 Strongly agree
- 🔵 3 Agree
- 🗌 2 Neutral
- 🗌 1 Disagree
- 0 Strongly disagree
- 25. 18. Efforts are made by the institute/ teachers to inculcate soft skills, life skills and employabilityskills to make you ready for the world of work.

- 4 To a great extent
- 🔵 3 Moderate
- 🔵 2 Some what
- 🔵 1 Very little
- 🔵 0 Not at all

ncipa

hrl Sangameshwar Arts & Comm. College Chedchan-586205 Dist: Vijayapur

19. What percentage of teachers use ICT tools such as LCD projector, Multimedia, etc. whileteaching.

Mark only one oval.

- 4 Above 90%
  3 70 89%
  2 50 69%
  1 30 49%
- 🔵 0 Below 29%
- 27. 20. The overall quality of teaching-learning process in your institute is very good.

Mark only one oval.

- 4 Strongly agree
- 🔵 3 Agree
- 2 Neutral
- 🔵 1 Disagree
- 🕖 0 Strongly disagree
- 28. 21. Give three observation / suggestions to improve the overall teaching learning experience in your institution.