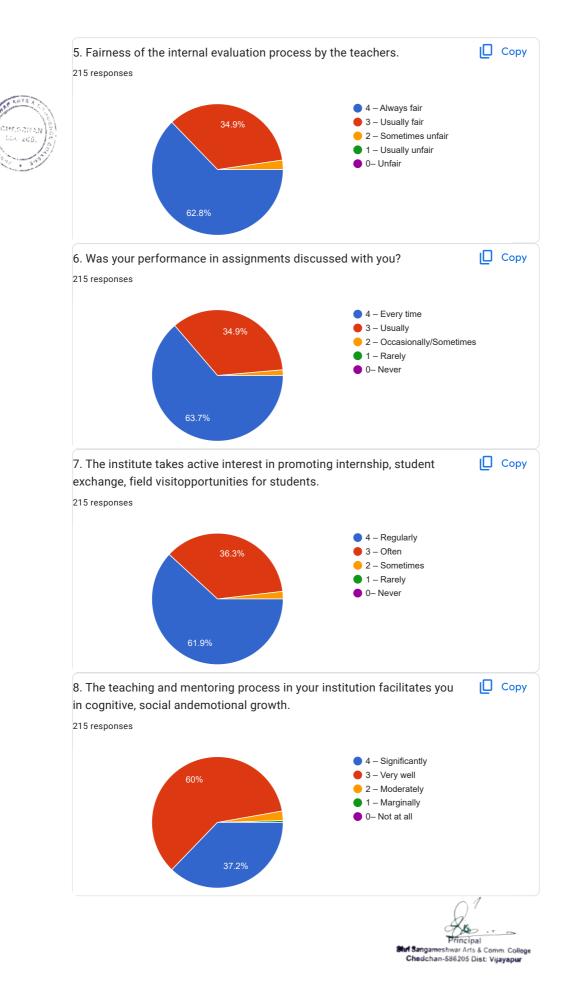

Mark only one oval.

- 🔵 4 Significantly
- 🔵 3 Very well
- 🔵 2 Moderately
- 🔵 1 Marginally
- 0 Not at all
- 16. 9. The institution provides multiple opportunities to learn and grow.

- 🔵 3 Agree
- 🔵 2 Neutral
- 🗌 1 Disagree
- 🔵 0– Strongly disagree

cipa Sangameshwar Arts & Comm. Colle Chedchan-586205 Dist: Vijayapu

10. Teachers inform you about your expected competencies, course outcomes and programmeoutcomes.

Mark only one oval.

🗌 4 – Every time

- 🔵 3 Usually
- 2– Occasionally/Sometimes
- 1 Rarely
- 0 Never

18. 11. Your mentor does a necessary follow-up with an assigned task to you.

Mark only one oval.

- 4 Every time
- 3 Usually
- 2 Occasionally/Sometimes
- 1 Rarely
- 🕖 0 I don't have a mentor
- 19. 12. The teachers illustrate the concepts through examples and applications.

Mark only one oval.

- 4 Every time
  3 Usually
  2 Occasionally/Sometimes
  1- Rarely
- 🔵 0 Never
- 20. 13. The teachers identify your strengths and encourage you with providing right level of challenges.