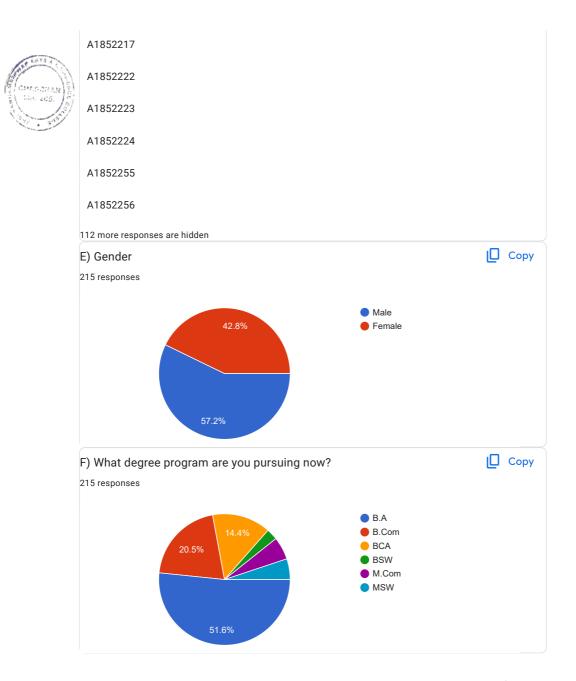

1. A) Please confirm this is the first and only time you answer this survey.

Mark only one oval.

2. B) Age

3. C) Name

- 4. D) Register Number
- 5. E) Gender

Mark only one oval.

🔵 Male

🔵 Female

6. F) What degree program are you pursuing now?

| () B |
|------|
|------|

- B.Com
- BCA
- BSW
- M.Com
- O MSW

H) Mobile Number

8. 1. How much of the syllabus was covered in the class?

Mark only one oval.

- \_\_\_\_\_ 4 85 to 100%
- 3 70 to 84%
- 2 55 to 69%
- 1- 30 to 54%
- 0 –Below 30%
- 9. 2. How well did the teachers prepare for the classes?