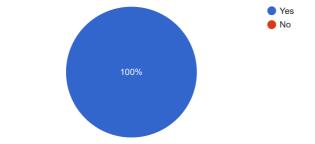

1. A) Please confirm this is the first and only time you answer this survey.

Mark only one oval.

2. B) Age

3. C) Name

- 4. D) Register Number
- 5. E) Gender

Mark only one oval.

🔵 Male

🔵 Female