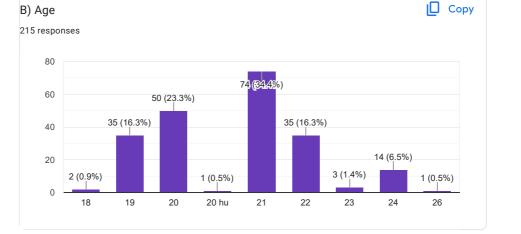

1. A) Please confirm this is the first and only time you answer this survey.

Mark only one oval.

2. B) Age

3. C) Name

- 4. D) Register Number
- 5. E) Gender

Mark only one oval.

🔵 Male

🔵 Female

# Shri Sangameshwar Education Society's, Shri Sangameshwar Arts & Commerce College, Chadchan, Vijayapura District, Karnataka

217 responses

**Publish analytics** 

B) Age

Principal Angameshwar Arts & Comm. College Chedchan-586205 Dist: Vijayapur