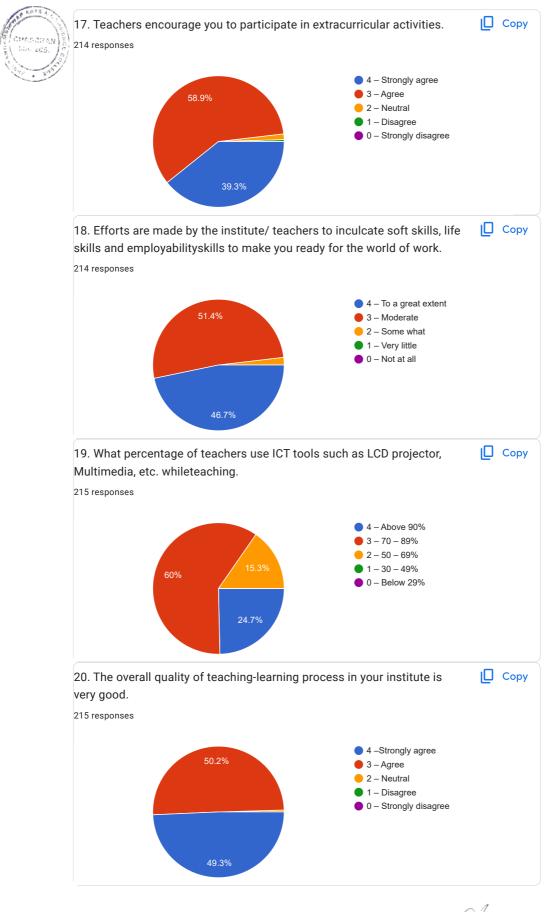

- 🔵 4 Strongly agree
- 🔵 3 Agree
- 🗌 2 Neutral
- 🗌 1 Disagree
- 0 Strongly disagree
- 25. 18. Efforts are made by the institute/ teachers to inculcate soft skills, life skills and employabilityskills to make you ready for the world of work.

- 4 To a great extent
- 🔵 3 Moderate
- 🔵 2 Some what
- 🔵 1 Very little
- 🔵 0 Not at all

ncipa

hrl Sangameshwar Arts & Comm. College Chedchan-586205 Dist: Vijayapur

19. What percentage of teachers use ICT tools such as LCD projector, Multimedia, etc. whileteaching.

Mark only one oval.

- 4 Above 90%
  3 70 89%
  2 50 69%
  1 30 49%
- 🔵 0 Below 29%
- 27. 20. The overall quality of teaching-learning process in your institute is very good.

Mark only one oval.

- 4 Strongly agree
- 🔵 3 Agree
- 2 Neutral
- 🔵 1 Disagree
- 🕖 0 Strongly disagree
- 28. 21. Give three observation / suggestions to improve the overall teaching learning experience in your institution.