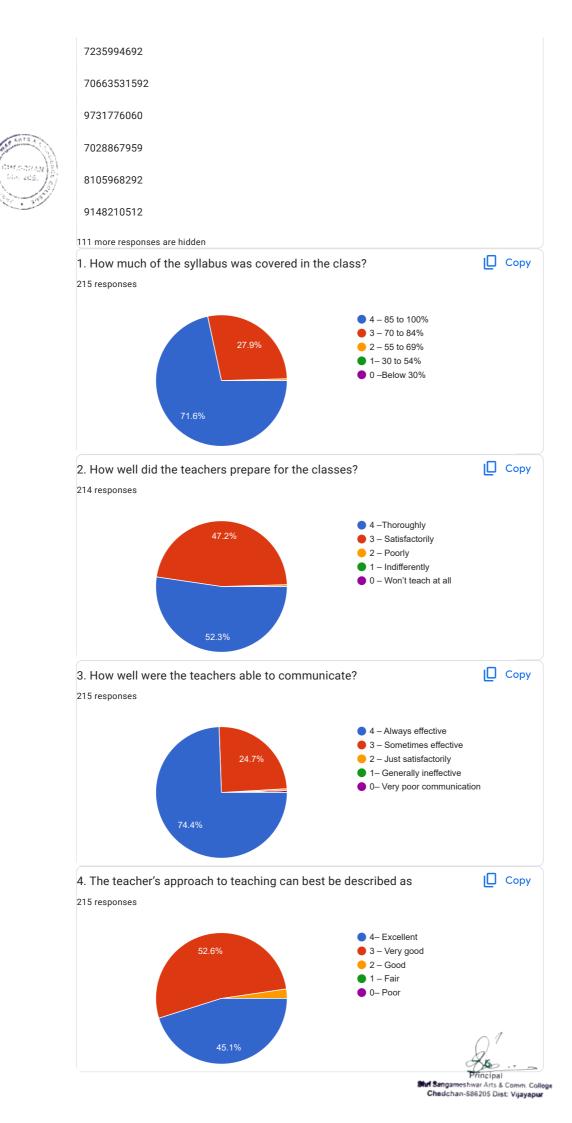

Mark only one oval.

- 🗌 4 Always fair
- 🔵 3 Usually fair
- 2 Sometimes unfair
- 1 Usually unfair
- 🔵 0– Unfair

13. 6. Was your performance in assignments discussed with you?

Mark only one oval.

- 4 Every time
- 3 Usually
- 2 Occasionally/Sometimes
- 1 Rarely
- 0 Never
- 14. 7. The institute takes active interest in promoting internship, student exchange, field visitopportunities for students.

Mark only one oval.

- 🔵 4 Regularly
- 🔵 3 Often
- 🔵 2 Sometimes
- 🔵 1 Rarely
- 🔵 0- Never
- 15. 8. The teaching and mentoring process in your institution facilitates you in cognitive, social andemotional growth.

Mark only one oval.

- 🔵 4 Significantly
- 🔵 3 Very well
- 🔵 2 Moderately
- 🔵 1 Marginally
- 0 Not at all
- 16. 9. The institution provides multiple opportunities to learn and grow.

- 🔵 3 Agree
- 🔵 2 Neutral
- 🗌 1 Disagree
- 🔵 0– Strongly disagree

- 🔵 3 Usually
- 2 Occasionally/Sometimes
- 🔵 1 Rarely
- 🔵 0 Never

15. The institution makes effort to engage students in the monitoring, review and continuousquality improvement of the teaching learning process

Mark only one oval.

🔵 4 – Strongly agree

- 🔵 3 Agree
- 🔵 2 Neutral
- 🔵 1 Disagree
- 🕖 0 Strongly disagree
- 23. 16. The institute/ teachers use student centric methods, such as experiential learning, participativelearning and problem solving methodologies for enhancing learning experiences.