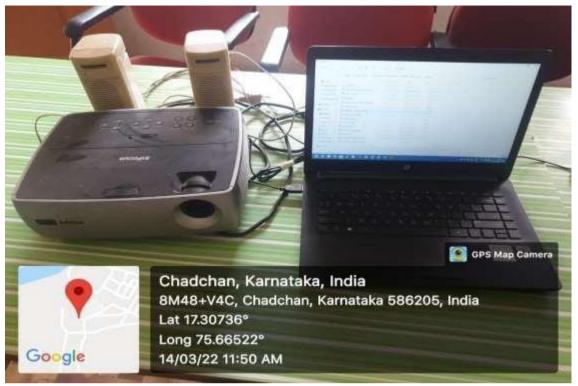

| Function Hall             | 1 Projector, 1 Computer & Speakers,<br>Mic, Visualizer, Slide Projector |                                                              |
| 4      | Computer Lab              | Lab-1&Lab2- 2 LCD Projector                                             |                                                              |

#### Sl.No. 01: ICT-1



#### Sl.No. 02: ICT -2



Principal Shel Sangameshwar Arts & Comm. College Chedchan-586205 Dist: Vijayapur

#### Sl.No. 03: ICT -3



#### Sl.No. 04: ICT -4



Principal Principal Shaf Sangameshwar Arts & Comm. College Chadchan-586205 Dist: Vijayapur

#### Sl.No. 05: ITC-5



#### Sl.No. 06: ITC-6



Principal Principai Shif Sangameshwar Arts & Comm. College Chadchan-586205 Dist: Vijayapur

#### **Portable Projector-1**



#### **Portable Projector-2**



Principal Shrl Sangameshwar Arts & Comm. College Chadchan-586205 Dist: Vijayapur

| Period  | Time           | Semester | Monday            | Tuesdav           | Wednesday          | Thursday               | Friday             | Saturday           |
|---------|----------------|----------|-------------------|-------------------|--------------------|------------------------|--------------------|--------------------|
| reriou  | Time           | Semester | DSC-1             | DSC-1             | weunesuay          |                        |                    | Saturuay           |
|         |                | B.A.I    |                   |                   | Yoga               | DSC-1                  | DSC-1              | Yoga               |
|         |