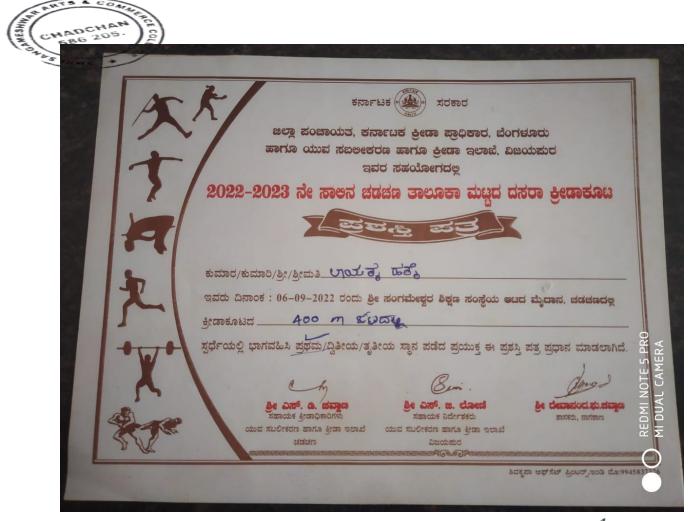

#### **Department of Physical Education and Sports**

| Name of the Committee/Unit/Cell/Department                                                                                   | Department of Physical Education and Sports                                                                                                                                                                                                |  |  |
|------------------------------------------------------------------------------------------------------------------------------|--------------------------------------------------------------------------------------------------------------------------------------------------------------------------------------------------------------------------------------------|--|--|
| Activity Name                                                                                                                | Dasara Sports Achievement                                                                                                                                                                                                                  |  |  |
| Date of Activity                                                                                                             | 8/09/2022                                                                                                                                                                                                                                  |  |  |
| Photo                                                                                                                        | Report                                                                                                                                                                                                                                     |  |  |
| Cocgle       Chadchan, Karnataka, India<br>M48+V4C; Chadchan, Karnataka 586205, India<br>Lat 17.307618°<br>Dej09/22 11:53 AM | Government of Karnataka organized<br>"Dasara Sports Activities" on<br>List of our students whose achieved in<br>the event is as follows,<br>1 kavita Mane<br>2 Vittalla Honnakatti<br>3 Divakar More<br>4 Layakka Hakke<br>5 Sumita Nirale |  |  |