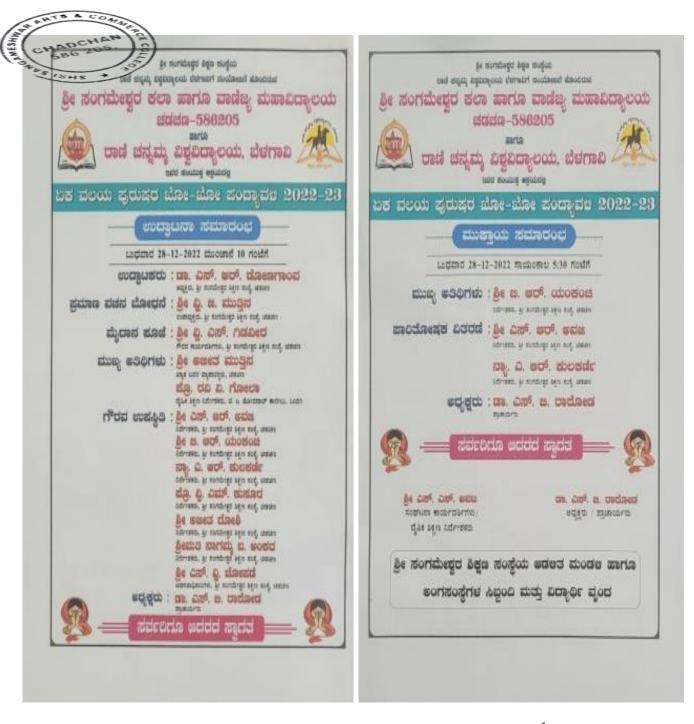

Shri Sangameshwar Shishana Samstha's

SHRI SANGAMESHWAR ARTS AND COMMERCE COLLEGE

CHADCHAN-586205

Affiliated to Rani Channamma University, Belagavi Re-Accredited at 'A' Level by NAAC

DEPARTMENT OF Physical education & sports Event Name: Three days self Defense program