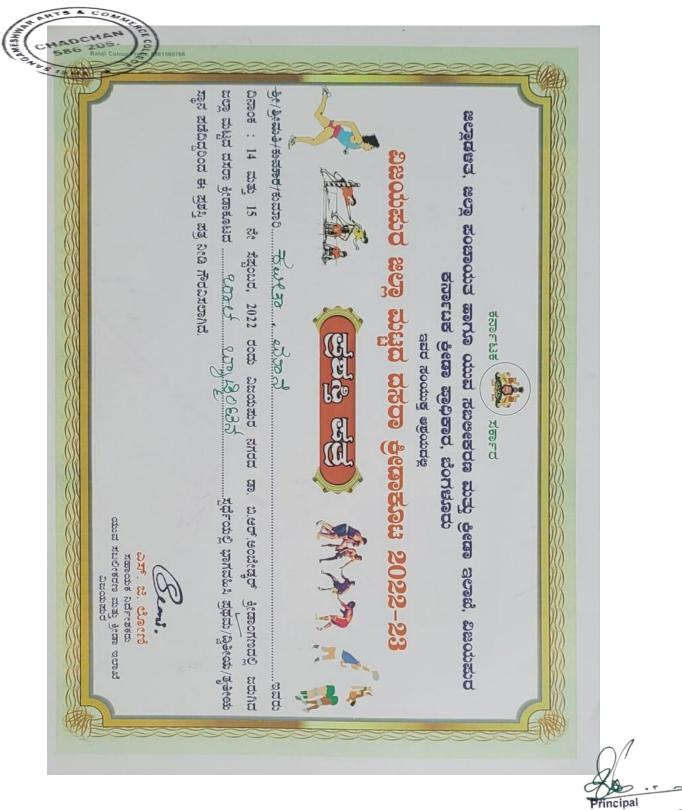

|  |  |
| Cocgle       Chadchan, Karnataka, India<br>M48+V4C; Chadchan, Karnataka 586205, India<br>Lat 17.307618°<br>Dej09/22 11:53 AM | Government of Karnataka organized<br>"Dasara Sports Activities" on<br>List of our students whose achieved in<br>the event is as follows,<br>1 kavita Mane<br>2 Vittalla Honnakatti<br>3 Divakar More<br>4 Layakka Hakke<br>5 Sumita Nirale |  |  |

Principal Shrl Sangameshwar Arts & Comm. College Chadchan-586205 Dist: Vijayapur



Principal Shri Sangameshwar Arts & Comm. College Chadchan-586205 Dist: Vijayapur



Principal

Chadchan-586205 Dist: Vijayapur



Chadchan-586205 Dist: Vijayapur



Principal Shri Sangameshwar Arts & Comm. College Chadchan-586205 Dist: Vijayapur



Chadchan-586205 Dist: Vijayapur



Shrl Sangameshwar Arts & Comm. College Chadchan-586205 Dist: Vijayapur



Principal Sangameshwar Arts & Comm. College Chadchan-586205 Dist: Vijayapur



Principal

Shrl Sangameshwar Arts & Comm. College Chadchan-586205 Dist: Vijayapur



Shri Sangameshwar Education Society's SHRI SANGAMESHWAR ARTS AND COMMERCE COLLEGE CHADCHAN-586205



Affiliated to Rani Channamma University, Belagavi Re-Accredited at 'A' Level By NAAC

# Consection and Sports

# NOTICE

All the girls students of B.A. B.Com.,B.C.A.,B.S.C.,B.S.W. are hereby informed that , a **SELF DEFENSE PROGRAM** is proposed to be held on, 02-08-2023 to 05/08/2023at 08:15 a.m. in the