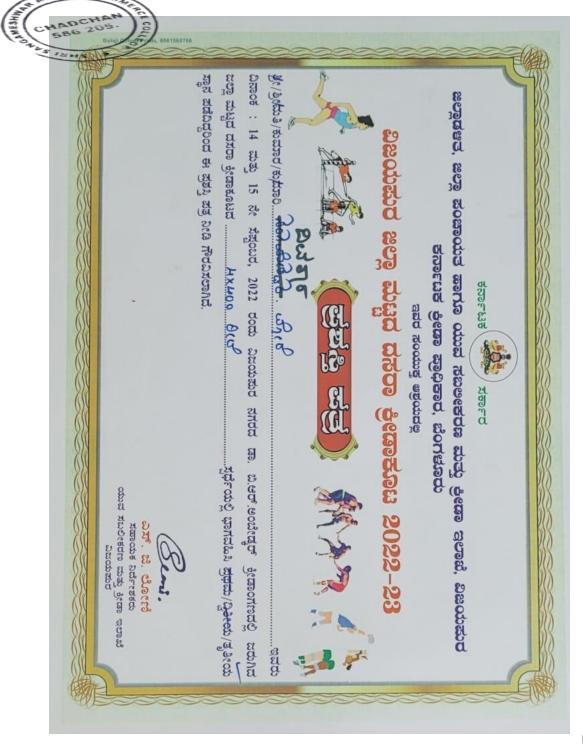

| Report                                                                                                                                                                                                                                     |  |  |
| Cocgle       Chadchan, Karnataka, India<br>M48+V4C; Chadchan, Karnataka 586205, India<br>Lat 17.307618°<br>Dej09/22 11:53 AM | Government of Karnataka organized<br>"Dasara Sports Activities" on<br>List of our students whose achieved in<br>the event is as follows,<br>1 kavita Mane<br>2 Vittalla Honnakatti<br>3 Divakar More<br>4 Layakka Hakke<br>5 Sumita Nirale |  |  |

Principal Shrl Sangameshwar Arts & Comm. College Chadchan-586205 Dist: Vijayapur



Principal Shri Sangameshwar Arts & Comm. College Chadchan-586205 Dist: Vijayapur



Principal

Chadchan-586205 Dist: Vijayapur



Chadchan-586205 Dist: Vijayapur



Principal Shri Sangameshwar Arts & Comm. College Chadchan-586205 Dist: Vijayapur



Chadchan-586205 Dist: Vijayapur



Shrl Sangameshwar Arts & Comm. College Chadchan-586205 Dist: Vijayapur



Principal Sangameshwar Arts & Comm. College Chadchan-586205 Dist: Vijayapur



Principal

Shrl Sangameshwar Arts & Comm. College Chadchan-586205 Dist: Vijayapur



Shri Sangameshwar Education Society's SHRI SANGAMESHWAR ARTS AND COMMERCE COLLEGE CHADCHAN-586205



Affiliated to Rani Channamma University, Belagavi Re-Accredited at 'A' Level By NAAC

# Consection and Sports

# NOTICE

All the girls students of B.A. B.Com.,B.C.A.,B.S.C.,B.S.W. are hereby informed that , a **SELF DEFENSE PROGRAM** is proposed to be held on