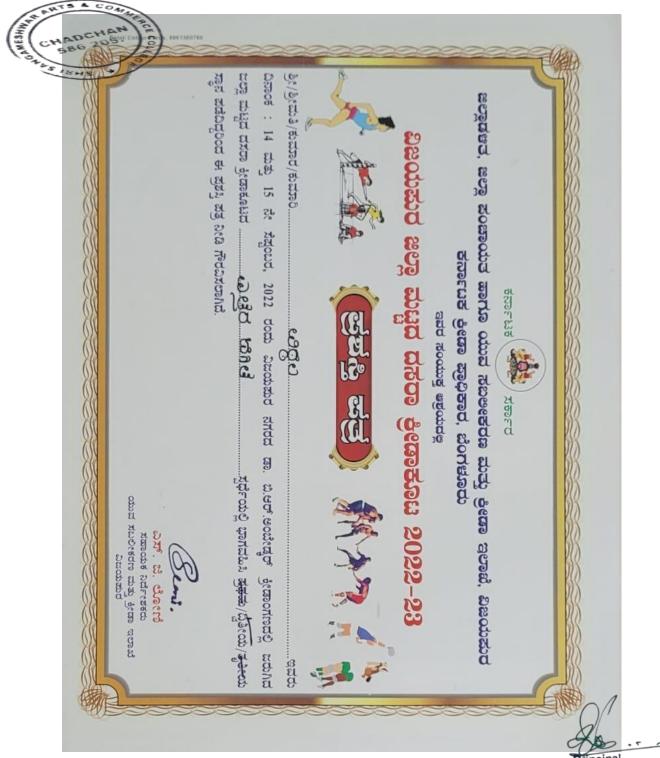

| Report                                                                                                                                                                                                                                     |  |  |
| Cocgle       Chadchan, Karnataka, India<br>M48+V4C; Chadchan, Karnataka 586205, India<br>Lat 17.307618°<br>Dej09/22 11:53 AM | Government of Karnataka organized<br>"Dasara Sports Activities" on<br>List of our students whose achieved in<br>the event is as follows,<br>1 kavita Mane<br>2 Vittalla Honnakatti<br>3 Divakar More<br>4 Layakka Hakke<br>5 Sumita Nirale |  |  |

Principal Shrl Sangameshwar Arts & Comm. College Chadchan-586205 Dist: Vijayapur



Principal Shri Sangameshwar Arts & Comm. College Chadchan-586205 Dist: Vijayapur



Principal

Chadchan-586205 Dist: Vijayapur



Chadchan-586205 Dist: Vijayapur



Principal Shri Sangameshwar Arts & Comm. College Chadchan-586205 Dist: Vijayapur



Chadchan-586205 Dist: Vijayapur



Shrl Sangameshwar Arts & Comm. College Chadchan-586205 Dist: Vijayapur



Principal Sangameshwar Arts & Comm. College Chadchan-586205 Dist: Vijayapur



Principal

Shrl Sangameshwar Arts & Comm. College Chadchan-586205 Dist: Vijayapur



Shri Sangameshwar Education Society's SHRI SANGAMESHWAR ARTS AND COMMERCE COLLEGE CHADCHAN-586205



Affiliated to Rani Channamma University, Belagavi Re-Accredited at 'A' Level By NAAC

# Consection and Sports

# NOTICE

All the girls students of B.A. B.Com.,B.C.A.,B.S.C.,B.