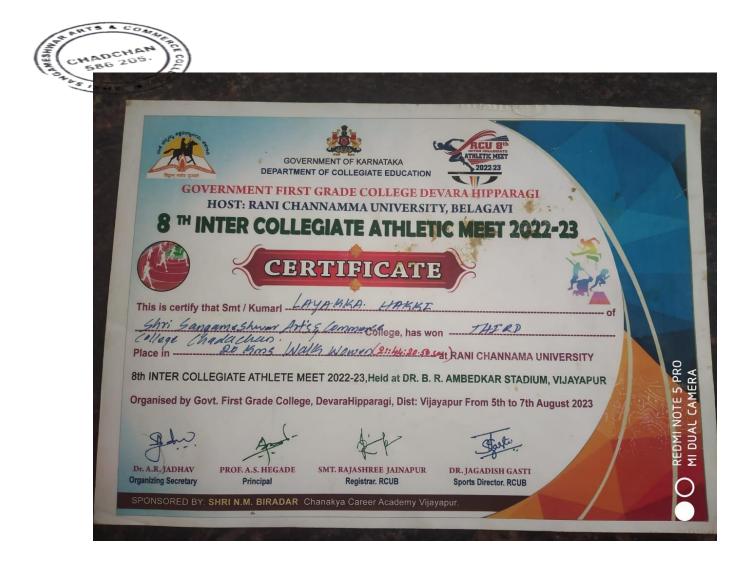

#### **Department of Physical Education and Sports**

| Name of the Committee/Unit/Cell/Department                                                                                   | Department of Physical Education and Sports                                                                                                                                                                                                |  |  |
|------------------------------------------------------------------------------------------------------------------------------|--------------------------------------------------------------------------------------------------------------------------------------------------------------------------------------------------------------------------------------------|--|--|
| Activity Name                                                                                                                | Dasara Sports Achievement                                                                                                                                                                                                                  |  |  |
| Date of Activity                                                                                                             | 8/09/2022                                                                                                                                                                                                                                  |  |  |
| Photo                                                                                                                        | Report                                                                                                                                                                                                                                     |  |  |
| Cocgle       Chadchan, Karnataka, India<br>M48+V4C; Chadchan, Karnataka 586205, India<br>Lat 17.307618°<br>Dej09/22 11:53 AM | Government of Karnataka organized<br>"Dasara Sports Activities" on<br>List of our students whose achieved in<br>the event is as follows,<br>1 kavita Mane<br>2 Vittalla Honnakatti<br>3 Divakar More<br>4 Layakka Hakke<br>5 Sumita Nirale |  |  |