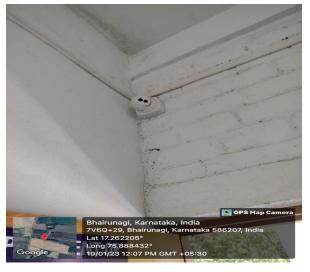

#### the year

The institution shows gender sensitivity in providing facilities for safety and security, Counselling and Common room as stated below.

A. Safety and security: The institution atmosphere is very safe to the girls and boys students. Security arrangements have been made in the college entrance gate, he closely monitors to enter students, staff and other visitors in the college. The institution has covered with 24×7 CCTV surveillance in the college premises, security monitor patrolling over the campus. Anti-ragging committee is also absolutely supervising the institution.

#### **24×7 CCTV**

College Code-5221,5262 & 9512
Website : www.ssaccollegechadchan.com
e-mail : ssaccollege\_chadchan@yahoo.com & ssaccollege@gmail.com
Principal : rathodshiva31@gmail.com

ತ್ರೀ ಸಂಗಮೇಶ್ವರ ಶಿಕ್ಷಣ ಸಂಸ್ಥೆಯ