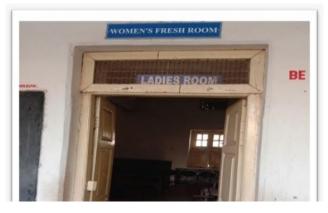

#### C. COMMON ROOM:

- Space for the visitors in the principal chamber as well as concerns Head of the department.
- Separate washrooms for girls and boys students of this institution.
- Separate washrooms for Principal in his/her chamber, washrooms also allotted for non-teaching in their respective rooms.
- Every department has exclusive washrooms for male and female faculty members.