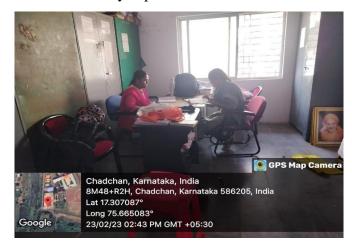

**B. COUNSELLING**: Mentor & Mentees system is effectively functioning in the college to counsel mentees. Mentors are allotted for every class to look personnel issues of mentees. Mentor is allotted for every 27 students to study their socio-economic background. Students grievance redressed committee is also actively functioning under WEC (Women Empowerment Cell) to council them.