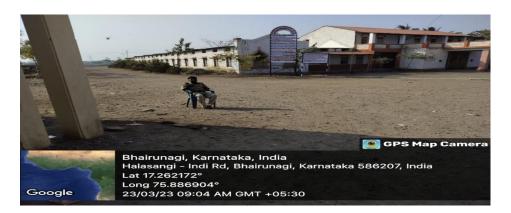

### **SECURITY GUARD**

Principal Shri Sangameshwar Arts & Comm. College Chadchan-586205 Dist: Vijayapur

College Code-5221,5262 & 9512
Website: www.ssaccollegechadchan.com
e-mail: ssaccollege\_chadchan@yahoo.com & ssaccollege@gmail.com
Principal: rathodshiva31@gmail.com