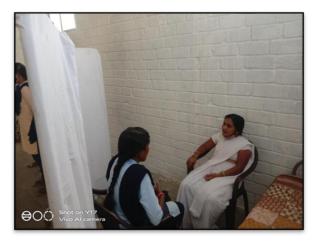

**B. COUNSELLING**: Mentor & Mentees system is effectively functioning in the college to counsel mentees. Mentors are allotted for every class to look personnel issues of mentees. Mentor is allotted for every 27 students to study their socio-economic background. Students grievance redressed committee is also actively functioning under WEC (Women Empowerment Cell) to council them.