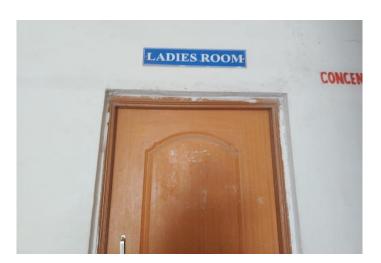

#### C. COMMON ROOM:

- Space for the visitors in the principal chamber as well as concerns Head of the department.
- Separate washrooms for girls and boys students of this institution.
- Separate washrooms for Principal in his/her chamber, washrooms also allotted for non-teaching in their respective rooms.
- Every department has exclusive washrooms for male and female faculty members.