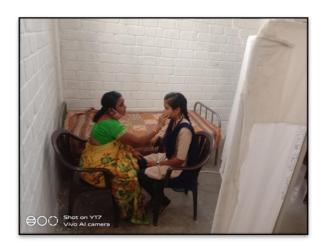

**B. COUNSELLING**: Mentor & Mentees system is effectively functioning in the college to counsel mentees. Mentors are allotted for every class to look personnel issues of mentees. Mentor is allotted for every 27 students to study their socio-economic background. Students grievance redressed committee is also actively functioning under WEC (Women Empowerment Cell) to council them.