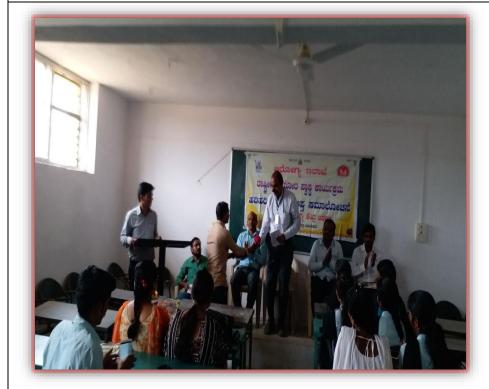

Department of social work, shree Sangameshwar Arts and Commerce college was organized 'Awareness programme for College Students Calibration with Community Health Center Chadchan.'. President of the programme was Dr.S.S Choragi and Chief guest Shree R.B.Lalasangi.

Speakers encouraged students with social awareness and social ethics of profession.