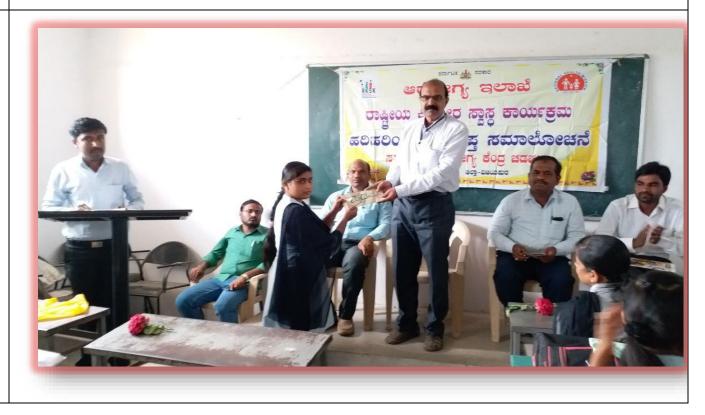

## **Activity Report – 2016-2017**

| Name of the Committee/Unit/Cell/Department | Dept of Social work (BSW |
|--------------------------------------------|--------------------------|
|                                            | ,MSW)                    |
| Activity Name                              | AWARENESS PROGRMM        |
| Date of Activity                           | 20/08/2016               |
| 1. Photo                                   | Report                   |

Department of social work, shree Sangameshwar Arts and Commerce college was organized 'Awareness programme for College Students Calibration with Community Health Center Chadchan.'. President of the programme was Dr.S.S Choragi and Chief guest Shree R.B.Lalasangi.

Speakers encouraged students with social awareness and social ethics of profession.