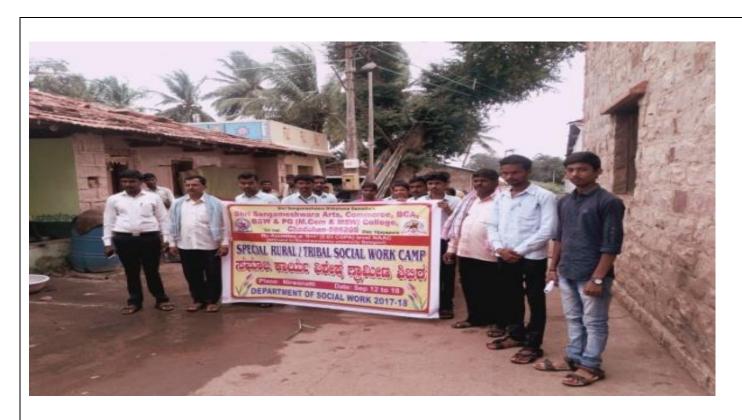

## I) <u>Activity Report – 2017-2018</u>

| Name of the Committee/Unit/Cell/Department | Dept of Social work (BSW   |  |  |
|--------------------------------------------|----------------------------|--|--|
|                                            | ,MSW)                      |  |  |
| Activity Name                              | Rural/Tribal Camp          |  |  |
| Date of Activity                           | September 2017-18          |  |  |
| 1. Photo                                   | Report                     |  |  |
|                                            | Department of social work, |  |  |

Department of social work, shree Sangameshwar Arts, Commerce BCA,BSW and PG (Mcom & MSW) College Chadchan. Has conducted Tribal camp in Niravanhatti Belagavi Dist Khanapur Taluk between sept 12 to 18 2017.all faculty of our determent had participated in this special camp.

The Beneficiaries 20 students learnt the tools and techniques of community Organization, social work research and social Survey. The know about ways of tribal Development.