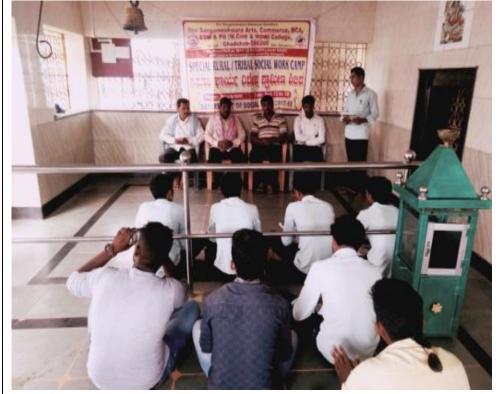

## I) <u>Activity Report – 2017-2018</u>

| Name of the Committee/Unit/Cell/Department | Dept of Social work (BSW   |  |  |
|--------------------------------------------|----------------------------|--|--|
|                                            | ,MSW)                      |  |  |
| Activity Name                              | Rural/Tribal Camp          |  |  |
| Date of Activity                           | September 2017-18          |  |  |
| 1. Photo                                   | Report                     |  |  |
|                                            | Department of social work, |  |  |

Department of social work, shree Sangameshwar Arts, Commerce BCA,BSW and PG (Mcom & MSW) College Chadchan. Has conducted Tribal camp in Niravanhatti Belagavi Dist Khanapur Taluk between sept 12 to 18 2017.all faculty of our determent had participated in this special camp.

The Beneficiaries 20 students learnt the tools and techniques of community Organization, social work research and social Survey. The know about ways of tribal Development.