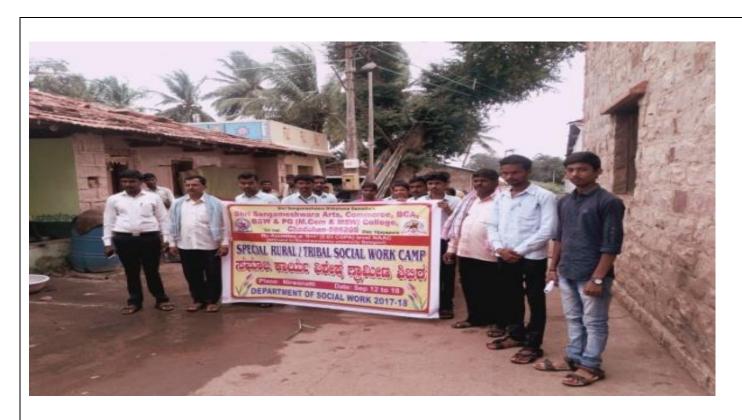

## **IV)** <u>Activity Report – 2017-2018</u>

| Name of the Committee/Unit/Cell/Department | /Department Dept of Social work (BSW |  |
|--------------------------------------------|--------------------------------------|--|
|                                            | ,MSW)                                |  |
| Activity Name                              | Rural/Tribal Camp                    |  |
| Date of Activity                           | September 2017-18                    |  |
| 1. Photo                                   | Report                               |  |
|                                            | Department of social work,           |  |

Department of social work, shree Sangameshwar Arts, Commerce BCA,BSW and PG (Mcom & MSW) College Chadchan. Has conducted Tribal camp in Niravanhatti Belagavi Dist Khanapur Taluk between sept 12 to 18 2017.all faculty of our determent had participated in this special camp.

The Beneficiaries students learnt the tools and techniques of community Organization, social work research and social Survey. The know about ways of tribal Development.