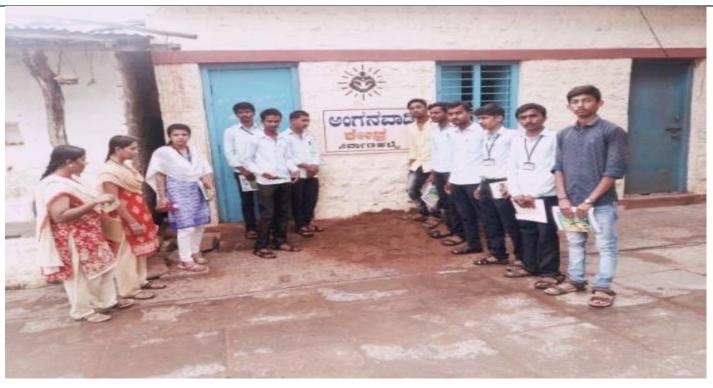

## III) Activity Report – 2017-2018

| Name of the Committee/Unit/Cell/Department |      | Dept of Social work (BSW   |  |  |
|--------------------------------------------|------|----------------------------|--|--|
|                                            |      | ,MSW)                      |  |  |
| Activity Name                              |      | Orientation Visit          |  |  |
| Date of Activity                           |      | 18.09.2017                 |  |  |
| 1. Photo                                   |      | Report                     |  |  |
|                                            |      | Department of social work, |  |  |
|                                            |      | shree Sangameshwar Arts,   |  |  |
|                                            |      | Commerce BCA,BSW and PG    |  |  |
|                                            |      | (Mcom & MSW) College       |  |  |
|                                            | 9101 |                            |  |  |

Department of social work, shree Sangameshwar Arts, Commerce BCA,BSW and PG (Mcom & MSW) College Chadchan. Has conducted the orientation visit as part of curriculum. The aim of this visit was to whole study of organization.

The students learnt about aims and objectives, services of the organization and also pass out the same information to the youth community.