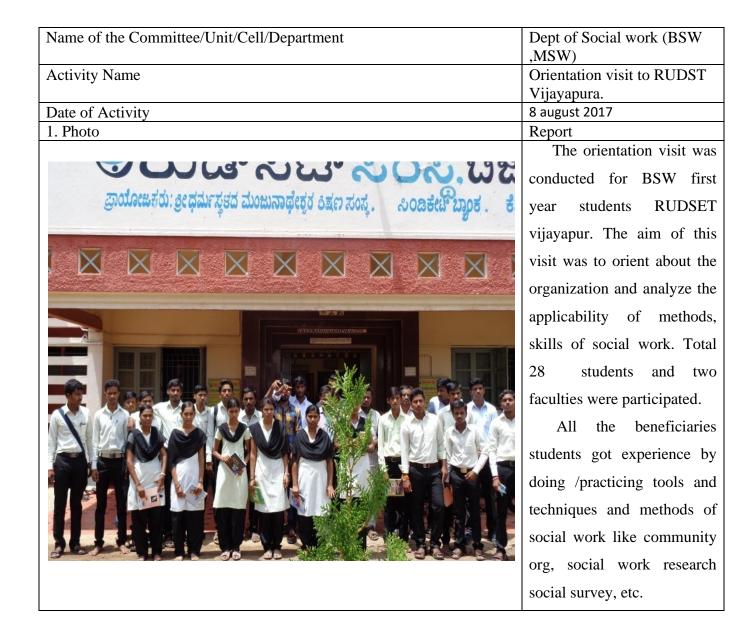

## V) Activity Report – 2017-2018

| Name of the Committee/Unit/Cell/Department                                                                                                                                                                                                                                                                                                                                                                                                                                                                                                                                                                                                                                                                                                                                                                                                                                                                                                                                                                                                                                                                                                                                                                                                                                                                                                                                                                                                                                                                                                                                                                                                                                                                                                                                                                                                                                                                                                                                                                                                                                                                                     | Cell/Department Dept of Social work (BSW ,MSW) |  |  |
|--------------------------------------------------------------------------------------------------------------------------------------------------------------------------------------------------------------------------------------------------------------------------------------------------------------------------------------------------------------------------------------------------------------------------------------------------------------------------------------------------------------------------------------------------------------------------------------------------------------------------------------------------------------------------------------------------------------------------------------------------------------------------------------------------------------------------------------------------------------------------------------------------------------------------------------------------------------------------------------------------------------------------------------------------------------------------------------------------------------------------------------------------------------------------------------------------------------------------------------------------------------------------------------------------------------------------------------------------------------------------------------------------------------------------------------------------------------------------------------------------------------------------------------------------------------------------------------------------------------------------------------------------------------------------------------------------------------------------------------------------------------------------------------------------------------------------------------------------------------------------------------------------------------------------------------------------------------------------------------------------------------------------------------------------------------------------------------------------------------------------------|------------------------------------------------|--|--|
| Activity Name                                                                                                                                                                                                                                                                                                                                                                                                                                                                                                                                                                                                                                                                                                                                                                                                                                                                                                                                                                                                                                                                                                                                                                                                                                                                                                                                                                                                                                                                                                                                                                                                                                                                                                                                                                                                                                                                                                                                                                                                                                                                                                                  | Orientation Visit                              |  |  |
| Date of Activity                                                                                                                                                                                                                                                                                                                                                                                                                                                                                                                                                                                                                                                                                                                                                                                                                                                                                                                                                                                                                                                                                                                                                                                                                                                                                                                                                                                                                                                                                                                                                                                                                                                                                                                                                                                                                                                                                                                                                                                                                                                                                                               | 18.09.2017                                     |  |  |
| 1. Photo                                                                                                                                                                                                                                                                                                                                                                                                                                                                                                                                                                                                                                                                                                                                                                                                                                                                                                                                                                                                                                                                                                                                                                                                                                                                                                                                                                                                                                                                                                                                                                                                                                                                                                                                                                                                                                                                                                                                                                                                                                                                                                                       | Report                                         |  |  |
|                                                                                                                                                                                                                                                                                                                                                                                                                                                                                                                                                                                                                                                                                                                                                                                                                                                                                                                                                                                                                                                                                                                                                                                                                                                                                                                                                                                                                                                                                                                                                                                                                                                                                                                                                                                                                                                                                                                                                                                                                                                                                                                                | Department of social work,                     |  |  |
|                                                                                                                                                                                                                                                                                                                                                                                                                                                                                                                                                                                                                                                                                                                                                                                                                                                                                                                                                                                                                                                                                                                                                                                                                                                                                                                                                                                                                                                                                                                                                                                                                                                                                                                                                                                                                                                                                                                                                                                                                                                                                                                                | shree Sangameshwar Arts,                       |  |  |
|                                                                                                                                                                                                                                                                                                                                                                                                                                                                                                                                                                                                                                                                                                                                                                                                                                                                                                                                                                                                                                                                                                                                                                                                                                                                                                                                                                                                                                                                                                                                                                                                                                                                                                                                                                                                                                                                                                                                                                                                                                                                                                                                | Commerce BCA,BSW and PG                        |  |  |
|                                                                                                                                                                                                                                                                                                                                                                                                                                                                                                                                                                                                                                                                                                                                                                                                                                                                                                                                                                                                                                                                                                                                                                                                                                                                                                                                                                                                                                                                                                                                                                                                                                                                                                                                                                                                                                                                                                                                                                                                                                                                                                                                | (Mcom & MSW) College                           |  |  |
| S V O T A                                                                                                                                                                                                                                                                                                                                                                                                                                                                                                                                                                                                                                                                                                                                                                                                                                                                                                                                                                                                                                                                                                                                                                                                                                                                                                                                                                                                                                                                                                                                                                                                                                                                                                                                                                                                                                                                                                                                                                                                                                                                                                                      | Chadchan. Has conducted the                    |  |  |
| CI CHARLES CARREST CAR | orientation visit as part of                   |  |  |
|                                                                                                                                                                                                                                                                                                                                                                                                                                                                                                                                                                                                                                                                                                                                                                                                                                                                                                                                                                                                                                                                                                                                                                                                                                                                                                                                                                                                                                                                                                                                                                                                                                                                                                                                                                                                                                                                                                                                                                                                                                                                                                                                | curriculum. The aim of this                    |  |  |
|                                                                                                                                                                                                                                                                                                                                                                                                                                                                                                                                                                                                                                                                                                                                                                                                                                                                                                                                                                                                                                                                                                                                                                                                                                                                                                                                                                                                                                                                                                                                                                                                                                                                                                                                                                                                                                                                                                                                                                                                                                                                                                                                | visit was to whole study of                    |  |  |
|                                                                                                                                                                                                                                                                                                                                                                                                                                                                                                                                                                                                                                                                                                                                                                                                                                                                                                                                                                                                                                                                                                                                                                                                                                                                                                                                                                                                                                                                                                                                                                                                                                                                                                                                                                                                                                                                                                                                                                                                                                                                                                                                | organization.                                  |  |  |
|                                                                                                                                                                                                                                                                                                                                                                                                                                                                                                                                                                                                                                                                                                                                                                                                                                                                                                                                                                                                                                                                                                                                                                                                                                                                                                                                                                                                                                                                                                                                                                                                                                                                                                                                                                                                                                                                                                                                                                                                                                                                                                                                | The students learnt about                      |  |  |

aims and objectives, services of

the organization and also pass

out the same information to the

youth community.