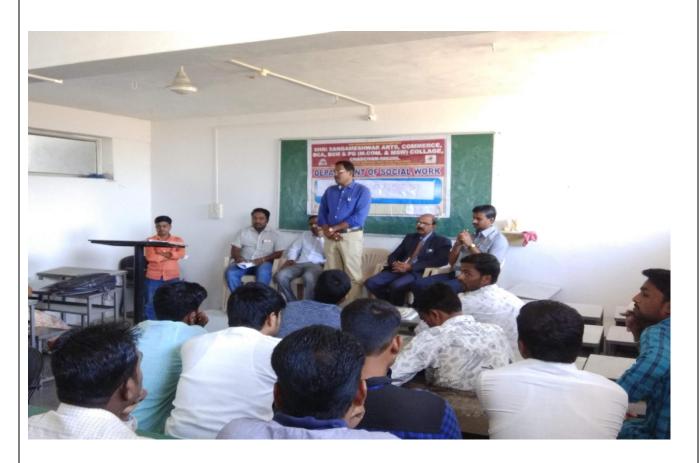

| Name of the Committee/Unit/Cell/Department | Dept of Social work (BSW ,MSW) |
|--------------------------------------------|--------------------------------|
| Activity Name                              | Rural/Tribal Camp              |
| Date of Activity                           | 21 March 2018                  |
| 1. Photo                                   | Report                         |

Department of social work, shree Sangameshwar Arts, Commerce, BCA, BSW and PG (Mcom & Msw) college was organized the A Tribal Camp Was Conducted For MSW second year students . all the faculty were participated in the camp. The main objective of this camp was practice skills and techniques methods of social work. And educate the community people about health education and social problems.

The good result came out from this camp especially. We people social workers practiced, expertise about tools and techniques of social work profession. Organized and conducted many rallies and jathaas, and educate the community people about common issues (health, education, sanitation, importance of vote,) during this period.