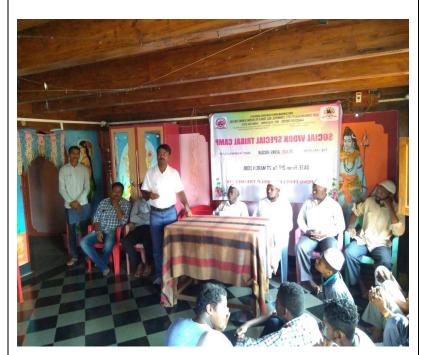

| Name of the Committee/Unit/Cell/Department | Dept of Social work (BSW ,MSW) |
|--------------------------------------------|--------------------------------|
| Activity Name                              | Rural/Tribal Camp              |
| Date of Activity                           | 21 March 2018                  |
| 1. Photo                                   | Report                         |

Department of social work, shree Sangameshwar Arts, Commerce, BCA, BSW and PG (Mcom & Msw) college was organized the A Tribal Camp Was Conducted For MSW second year students . all the faculty were participated in the camp. The main objective of this camp was practice skills and techniques methods of social work. And educate the community people about health education and social problems.

The good result came out from this camp especially. We people social workers practiced, expertise about tools and techniques of social work profession. Organized and conducted many rallies and jathaas, and educate the community people about common issues (health, education, sanitation, importance of vote,) during this period.