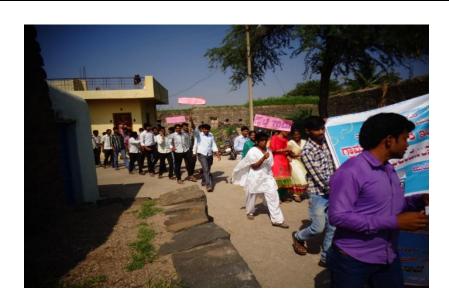

| Name of the Committee/Unit/Cell/Department | Dept of Social work (BSW ,MSW)    |
|--------------------------------------------|-----------------------------------|
| Activity Name                              | Social Jatha swatch gram          |
|                                            | andolan conducted by our          |
|                                            | students in the village Inchageri |
|                                            | indi taluka                       |
| Date of Activity                           | 22 September 2018                 |
| 1. Photo                                   | Report                            |
|                                            | The Rural camp was                |
|                                            | conducted for BSW final year      |
|                                            | students in ichageri village. The |
|                                            | aim of this camp was develop      |
|                                            | skills and techniques of social   |
|                                            | work and practice methods of      |
|                                            | social work profession in real    |
|                                            | situation like urban, rural and   |
| COM SMSW/COLLEGE MASS                      | tribal.                           |
|                                            | All the beneficiaries'            |
|                                            | students got experience by doing  |

/practicing tools and techniques

and methods of social work like

community org, social work

research social survey, etc.