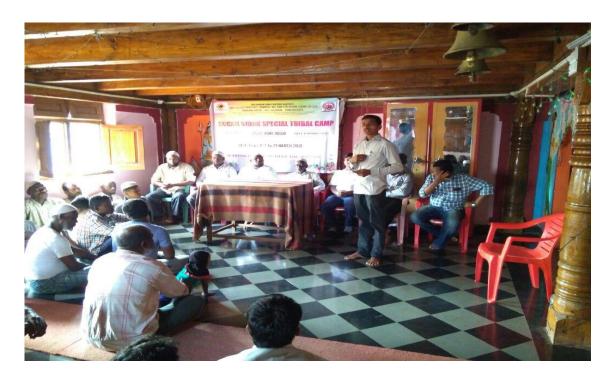

| Name of the Committee/Unit/Cell/Department | Dept of Social work (BSW ,MSW) |
|--------------------------------------------|--------------------------------|
| Activity Name                              | Rural/Tribal Camp              |
| Date of Activity                           | 21 March 2018                  |
| 1. Photo                                   | Report                         |

Department of social work, shree Sangameshwar Arts, Commerce, BCA, BSW and PG (Mcom & Msw) college was organized the A Tribal Camp Was Conducted For MSW second year students . all the faculty were participated in the camp. The main objective of this camp was practice skills and techniques methods of social work. And educate the community people about health education and social problems.

The good result came out from this camp especially. We people social workers practiced, expertise about tools and techniques of social work profession. Organized and conducted many rallies and jathaas, and educate the community people about common issues (health, education, sanitation, importance of vote,) during this period.