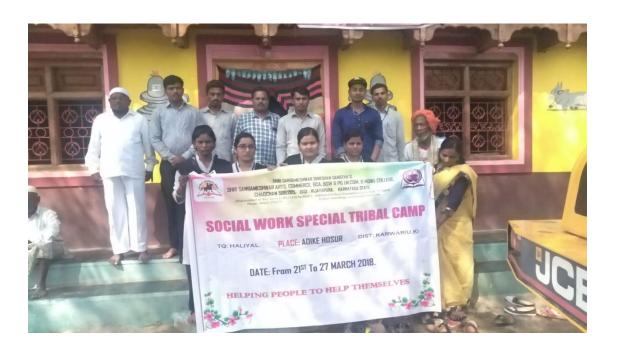

| Name of the Committee/Unit/Cell/Department | Dept of Social work (BSW ,MSW) |
|--------------------------------------------|--------------------------------|
| Activity Name                              | Rural/Tribal Camp              |
| Date of Activity                           | 21 March 2018                  |
| 1. Photo                                   | Report                         |

Department of social work, shree Sangameshwar Arts, Commerce, BCA, BSW and PG (Mcom & Msw) college was organized the A Tribal Camp Was Conducted For MSW second year students . all the faculty were participated in the camp. The main objective of this camp was practice skills and techniques methods of social work. And educate the community people about health education and social problems.

The good result came out from this camp especially. We people social workers practiced, expertise about tools and techniques of social work profession. Organized and conducted many rallies and jathaas, and educate the community people about common issues (health, education, sanitation, importance of vote,) during this period.