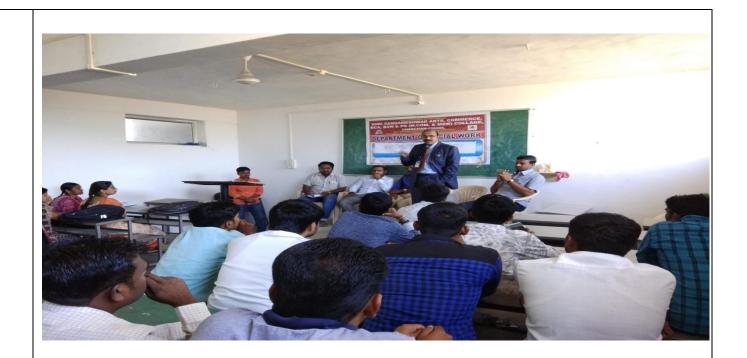

| Name of the Committee/Unit/Cell/Department | Dept of Social work (BSW ,MSW) |
|--------------------------------------------|--------------------------------|
| Activity Name                              | Rural/Tribal Camp              |
| Date of Activity                           | 21 March 2018                  |
| 1. Photo                                   | Report                         |

Department of social work, shree Sangameshwar Arts, Commerce, BCA, BSW and PG (Mcom & Msw) college was organized the A Tribal Camp Was Conducted For MSW second year students . all the faculty were participated in the camp. The main objective of this camp was practice skills and techniques methods of social work. And educate the community people about health education and social problems.

The good result came out from this camp especially. We people social workers practiced, expertise about tools and techniques of social work profession. Organized and conducted many rallies and jathaas, and educate the community people about common issues (health, education, sanitation, importance of vote,) during this period.