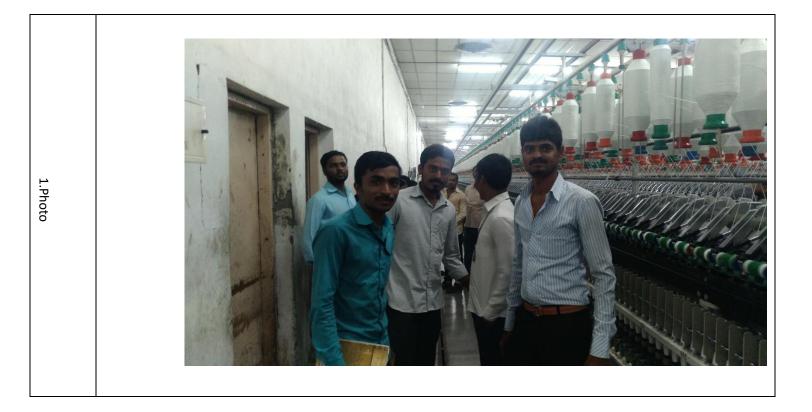

All the beneficiaries' students got experience by doing /practicing tools and techniques and methods of social work like case work, group work, community org, social work research social survey, etc.

| Name of the Committee/Unit/Cell/Department | Dept of Social work (BSW,MSW)              |
|--------------------------------------------|--------------------------------------------|
| Activity Name                              | Orientation visit to Gokak textile mills   |
|                                            | ltd                                        |
| Date of Activity                           | 23 feb 2021                                |
| 1. Photo                                   | Report                                     |
|                                            | The orientation visit was conducted        |
|                                            | for BSW first year and MSW first           |
|                                            | students. The aim of this visit was to     |
|                                            | orient about the industrial setting and    |
|                                            | analyze applicability of methods anf       |
|                                            | skills of social work in the industry.     |
|                                            | Total 25 no of students and two            |
|                                            | faculties were participated in this event. |
|                                            | All the beneficiaries' students got        |
|                                            | experience by doing /practicing tools      |
|                                            | and techniques and methods of social       |
|                                            | work like case work, group work,           |
|                                            | counseling and interview                   |
|                                            |                                            |