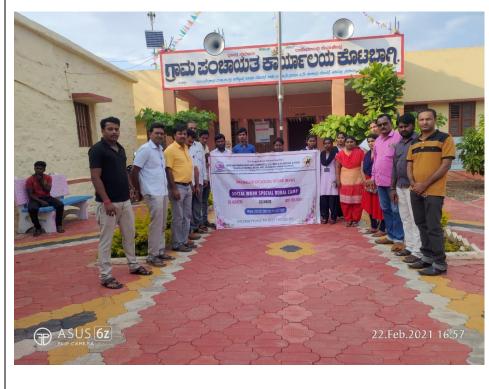

Activity Report - 2020-2021

| Name of the Committee/Unit/Cell/Department | Dept of Social work (BSW |
|--------------------------------------------|--------------------------|
|                                            | ,MSW)                    |
| Activity Name                              | Rural social work camp   |
|                                            | kotabagi belguam dist    |
| Date of Activity                           | 22 feb 2021              |
| 1. Photo                                   | Report                   |
|                                            | The rural camp was       |

The rural camp was conducted for BSW Final year and MSW final year students in Kotabagi village. The aim of this camp was learn applicability of methods, skills, tools of social work in the rural community. Total 20 no of students and three faculties were participated in this camp.