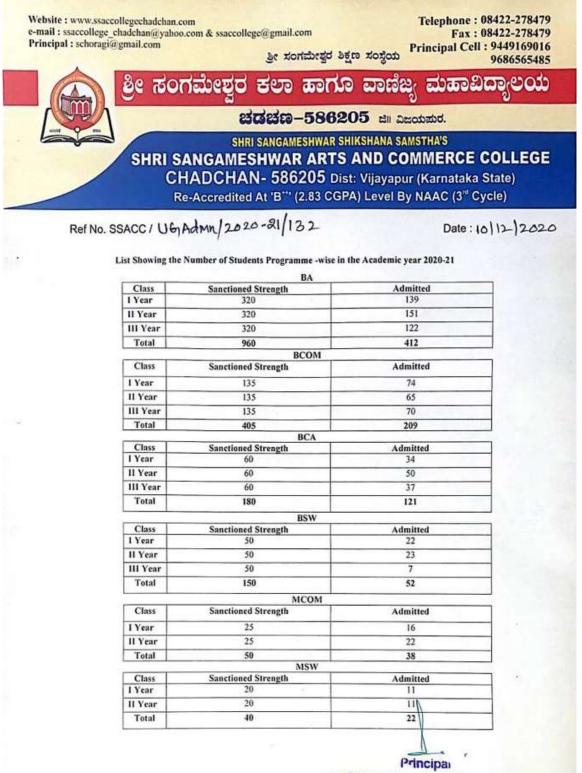

## 2.2.2 - Student- Full time teacher ratio (Data for the latest completed academic year)

| Number of Students | Number of Teachers | Ratio |
|--------------------|--------------------|-------|
| 854                | 32                 | 27:1  |