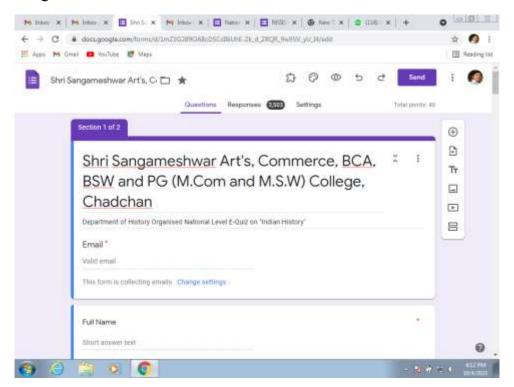

## **ONLINE QUIZ**

**Principal** 

5hri Sangameshwar Arts & Comm. College CHADCHAN-586-205. (Dist. vliavaour)