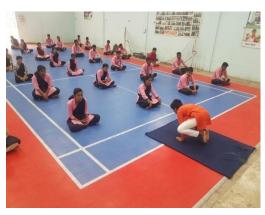

#### **Department of Physical Education and Sports**

| Name of the                    | Department of Physical Education and |
|--------------------------------|--------------------------------------|
| Committee/Unit/Cell/Department | Sports                               |
| Activity Name                  | Life Skill learning Program- Yoga    |
|                                | Practice                             |
| Date of Activity               | 19/08/2021 to 24/08/2021             |
| Photo                          | Report                               |

Executed

(Director,

Sports).

Department of Physical Education and Sports (An IQAC Initiative) and In Association With Shri Arabindo Centre, Chadchan. Organized an event on Skill "Yoga". Programlearning dated 19/08/2021 to 24/08/2021. Time - 08:30 Resource Person AM in the Shri.Basavari Yankanchi. President Shri Arabindo Centre, Chadchan. President Dr.S.S.Choragi (Principal) Dr.Murugesha K.M (IQAC, Coordinator), teaching staff were present. As many as 40 Student attended This Program.