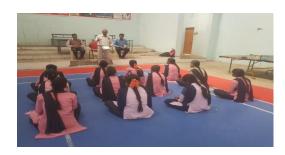

#### **Department of Physical Education and Sports**

| Name of the                    | Department of Physical Education and |
|--------------------------------|--------------------------------------|
| Committee/Unit/Cell/Department | Sports                               |
| Activity Name                  | Life Skill learning Program- Yoga    |
|                                | Practice                             |
| Date of Activity               | 19/08/2021 to 24/08/2021             |
| Photo                          | Report                               |

Executed

(Director,

Sports).

Department of Physical Education and Sports (An IQAC Initiative) and In Association With Shri Arabindo Centre, Chadchan. Organized an event on Skill "Yoga". Programlearning dated 19/08/2021 to 24/08/2021. Time - 08:30 Resource Person AM in the Shri.Basavari Yankanchi. President Shri Arabindo Centre, Chadchan. President Dr.S.S.Choragi (Principal) Dr.Murugesha K.M (IQAC, Coordinator), teaching staff were present. As many as 40 Student attended This Program.