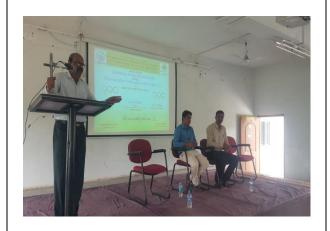

#### **Department of Physical Education and Sports**

| Name of the                    | Department of Physical Education and |
|--------------------------------|--------------------------------------|
| Committee/Unit/Cell/Department | Sports                               |
| Activity Name                  | Indians in Olympics                  |
| Date of Activity               | 3/09/2021                            |
| Photo                          | Report                               |

SSAC Department Physical of and Sports Education (An **IOAC** Initiative) in collaboration with G.P Porwal College, sindagai Organized Webinar (National Level) on Indians in **Olympics** Dated 03 Sept 2021. Resource Person Mr. Jagdeep Singh International Cyclist, Punjab. President Dr.S.S.Choragi (Principal). Teaching staff was present. 130 members as attended from Karnataka and Other state. The programme was Executed successfully under the guidance of Shri Sanjayakumar Awati and Ravo Gola (Director, Physical Education Sports). Of both colleges were present.