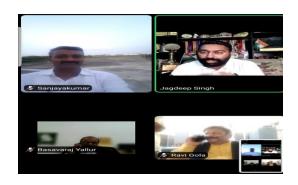

#### **Department of Physical Education and Sports**

| Name of the                    | Department of Physical Education and |
|--------------------------------|--------------------------------------|
| Committee/Unit/Cell/Department | Sports                               |
| Activity Name                  | Indians in Olympics                  |
| Date of Activity               | 3/09/2021                            |
| Photo                          | Report                               |

SSAC Department Physical of and Sports Education (An **IOAC** Initiative) in collaboration with G.P Porwal College, sindagai Organized Webinar (National Level) on Indians in **Olympics** Dated 03 Sept 2021. Resource Person Mr. Jagdeep Singh International Cyclist, Punjab. President Dr.S.S.Choragi (Principal). Teaching staff was present. 130 members as attended from Karnataka and Other state. The programme was Executed successfully under the guidance of Shri Sanjayakumar Awati and Ravo Gola (Director, Physical Education Sports). Of both colleges were present.