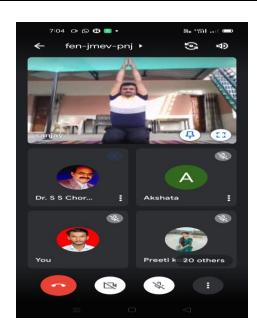

### **Department of Physical Education and Sports**

| Name of the                                                                                                                                                                                                                                                                                                                                                                                                                                                                                                                                                                                                                                                                                                                                                                                                                                                                                                                                                                                                                                                                                                                                                                                                                                                                                                                                                                                                                                                                                                                                                                                                                                                                                                                                                                                                                                                                                                                                                                                                                                                                                                                    | Department of Physical Education and                                                                                                                                                                                                                                                                                                                                                                                                                                                     |
|--------------------------------------------------------------------------------------------------------------------------------------------------------------------------------------------------------------------------------------------------------------------------------------------------------------------------------------------------------------------------------------------------------------------------------------------------------------------------------------------------------------------------------------------------------------------------------------------------------------------------------------------------------------------------------------------------------------------------------------------------------------------------------------------------------------------------------------------------------------------------------------------------------------------------------------------------------------------------------------------------------------------------------------------------------------------------------------------------------------------------------------------------------------------------------------------------------------------------------------------------------------------------------------------------------------------------------------------------------------------------------------------------------------------------------------------------------------------------------------------------------------------------------------------------------------------------------------------------------------------------------------------------------------------------------------------------------------------------------------------------------------------------------------------------------------------------------------------------------------------------------------------------------------------------------------------------------------------------------------------------------------------------------------------------------------------------------------------------------------------------------|------------------------------------------------------------------------------------------------------------------------------------------------------------------------------------------------------------------------------------------------------------------------------------------------------------------------------------------------------------------------------------------------------------------------------------------------------------------------------------------|
| Commettee/Unit/Cell/Department                                                                                                                                                                                                                                                                                                                                                                                                                                                                                                                                                                                                                                                                                                                                                                                                                                                                                                                                                                                                                                                                                                                                                                                                                                                                                                                                                                                                                                                                                                                                                                                                                                                                                                                                                                                                                                                                                                                                                                                                                                                                                                 | Sports                                                                                                                                                                                                                                                                                                                                                                                                                                                                                   |
| Activity Name                                                                                                                                                                                                                                                                                                                                                                                                                                                                                                                                                                                                                                                                                                                                                                                                                                                                                                                                                                                                                                                                                                                                                                                                                                                                                                                                                                                                                                                                                                                                                                                                                                                                                                                                                                                                                                                                                                                                                                                                                                                                                                                  | Webinar (State leveal) Online                                                                                                                                                                                                                                                                                                                                                                                                                                                            |
| Date of Activity                                                                                                                                                                                                                                                                                                                                                                                                                                                                                                                                                                                                                                                                                                                                                                                                                                                                                                                                                                                                                                                                                                                                                                                                                                                                                                                                                                                                                                                                                                                                                                                                                                                                                                                                                                                                                                                                                                                                                                                                                                                                                                               | 21/08/2021                                                                                                                                                                                                                                                                                                                                                                                                                                                                               |
| Photo                                                                                                                                                                                                                                                                                                                                                                                                                                                                                                                                                                                                                                                                                                                                                                                                                                                                                                                                                                                                                                                                                                                                                                                                                                                                                                                                                                                                                                                                                                                                                                                                                                                                                                                                                                                                                                                                                                                                                                                                                                                                                                                          | Report                                                                                                                                                                                                                                                                                                                                                                                                                                                                                   |
| Paticipants (46)  O Fold a pericipant  Raighteithar Mav Dr.Hiteshtumar Pooja S balloill Ganesh banacode   Raighteithar Mav Dr.Hiteshtumar Pooja S balloill Ganesh banacode   Raighteithar Marca bei being   Social besided being   Fold Marca being   Social besided being   Fold Marca being   F             | Department of Physical Education and Sports (An IQAC Initiative) Organized Webinar (State level) on "Physical Exercise: Daily Dose for Healthy Life" Dated 21 <sup>th</sup> August 2021. Resource Person Dr.Gururaja Puranik. Teaching Assistant P.G.Dept.of Physical Education.Karnataka University, Dharwad. President Dr.S.S.Choragi (Principal). Teaching staff were present. 130 members as attended in Karnataka and Other state. Executed successfully under the guidance of Shri |
| Shri Sangameshwar Arts & Commerce College, Chadchan-586205    Commerce College, Chadchan-586205                                                                                                                                                                                                                                                                                                                                                                                                                                                                                                                                                                                                                                                                                                                                                                                                                                                                                                                                                                                                                                                                                                                                                                                                                                                                                                                                                                                                                                                                                                                                                                                                                                                                                                                                                                                                                                                                                                                                                                                                                                | Sanjayakumar Awati (Director, Physical Education and Sports).                                                                                                                                                                                                                                                                                                                                                                                                                            |
| HasParticipatedin One Day State Level Webinar on "PHYSICAL EXERCISE DAILY DOSE FOR HEALTHY LIFE, Organized by the Department of Physical EducationAnd Sports, Shri Sangameshwar Arts & Commerce College, Chadchan, On 21 August 2021.  Shri S. S. Awatti Or. Murugesha K. M Dr. S. S. Choragi Continuous Continuous Continuous Continuous Proceedings Proceedings Continuous Continuou |                                                                                                                                                                                                                                                                                                                                                                                                                                                                                          |