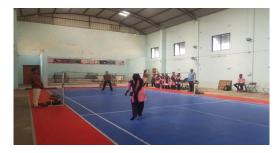

#### **Department of Physical Education and Sports**

| Name of the                    | Department of Physical Education and |
|--------------------------------|--------------------------------------|
| Committee/Unit/Cell/Department | Sports                               |
| Activity Name                  | Staff and Students (Girls) Shuttle   |
|                                | Badminton                            |
| Date of Activity               | 2/02/2021,                           |
| Photo                          | Report                               |

Department of Physical Education and Sports (An IQAC Initiative) Organized Staff and Students (Girls) Shuttle Badminton Competition on, 2, Feb., 2021, to increase and enhance girls' participation in the sports. Most of the girls students and teachers actively showed their participation for the event. The Principal, Dr. S.S. Choragi address the students to cultivate sportsman ship among them. Prof. S.S. Awati, arranged and managed the event successfully.