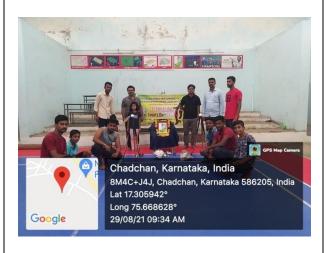

#### **Department of Physical Education and Sports**

| Name of the                    | Department of Physical Education and |
|--------------------------------|--------------------------------------|
| Committee/Unit/Cell/Department | Sports                               |
| Activity Name                  | National Sports day                  |
| Date of Activity               | 29/08/2020/21                        |
| Photo                          | Report                               |
|                                |                                      |

Department of Physical Education and Sports (An IQAC Initiative) Organized Celebrated National Sports Day on 29 August 2021 on the Birth anniversarys of Hockey Legend Major Dhyan Chand. Prof R.S.Mavinamar Performed Pooja Dhyan Chand's Photo his contribution. remembered Prof.Basavaraja Yallur spoke about how Dhyan Chand's unforgettable deeds in Olympic led Indian Hockey to the Peak of success. Prof M.A.Janawad Proposed Vote of thanks . The programme was meticulously organized by Shir. Sanjayakumar Awati, Physical Education Director of our College.