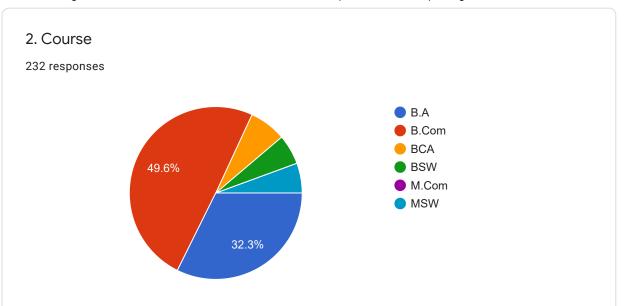

## Shri Sangameshwara Arts, Commerce, B.C.A., B.S.W., and P.G. (M. COM & M.S.W.) College, Chadchan- Student Satisfaction Survey (SSS) 2019-2020 Session <sup>232</sup> responses

| 1. Name of the Student<br>232 responses |                        |   |
|-----------------------------------------|------------------------|---|
| IV                                      | negna ambiger          |   |
| R                                       | avikant ambare         |   |
| A                                       | bhishek kumbar         |   |
| Ν                                       | litin suresh sankapal  | Ì |
| R                                       | ajakumar birabar       |   |
| Ira                                     | ranna Hatti            |   |
| G                                       | ajanand kattimani      |   |
| Ja                                      | ayashree khatale       |   |
| С                                       | chandrakant honamore   |   |
| M                                       | Iohammad Aimal kamhale |   |
|                                         |                        |   |