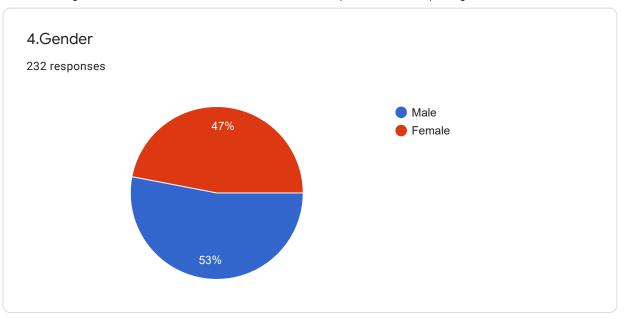

## Shri Sangameshwara Arts, Commerce, B.C.A., B.S.W., and P.G. (M. COM & M.S.W.) College, Chadchan- Student Satisfaction Survey (SSS) 2019-2020 Session <sup>232</sup> responses

| 1. Name of the Student<br>232 responses |                        |   |
|-----------------------------------------|------------------------|---|
| IV                                      | negna ambiger          |   |
| R                                       | avikant ambare         |   |
| A                                       | bhishek kumbar         |   |
| Ν                                       | litin suresh sankapal  | Ì |
| R                                       | ajakumar birabar       |   |
| Ira                                     | ranna Hatti            |   |
| G                                       | ajanand kattimani      |   |
| Ja                                      | ayashree khatale       |   |
| С                                       | chandrakant honamore   |   |
| M                                       | Iohammad Aimal kamhale |   |
|                                         |                        |   |